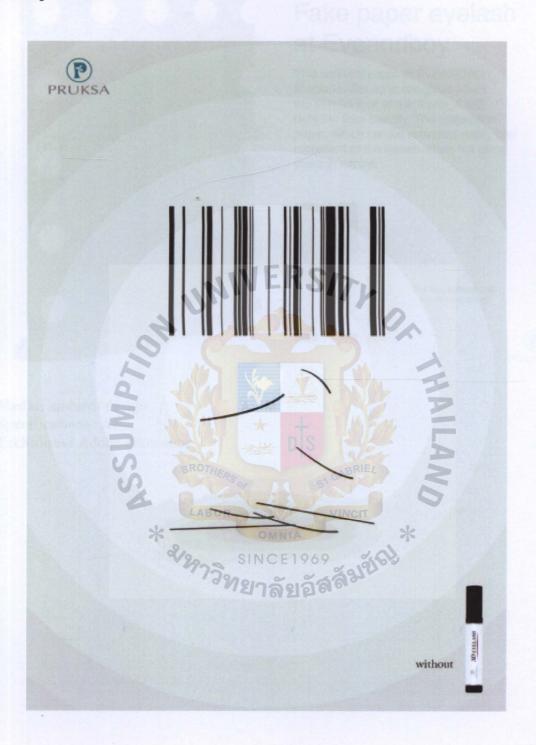

# Fake paper eyelash at Eveandboy

This ambient place at EVEANDBOY, Siamone. Set up in the glass when the person look at the mirror, it will right the face exactly. The material is paper, which can be removed easily and represent of the lashes when not using eyelash serum.

### **Thesis Committee Comments & Suggestions:**

The committee said this concept is possible to continue because the barcode itself look like the eyelashes that can link back to the product, also it is metaphoric. All I need to do is find another execution to improve this concept.