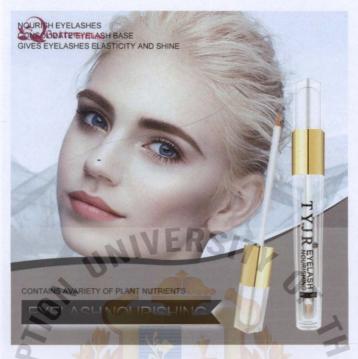

#### 2.4.1 Survey Within Industry

Fig. 6 Advertising of TYJR eyelash nourishing

#### Form – based on design principles

The product shot at the bottom right stands out at the front and a model's face at the center of the poster with long, dark, volume eyelash too. Both things are too big and bold it makes the advertising look flat and do not know which one should focus. The text at the bottom left is hard to see because it overlaps and blends with the solid form that makes it unclear to see. Next, the black text at the top left corner and above the solid shape uses sanserif font to describe, which is too small and thin, it also overlaps with the logo. Lastly, a gray form is overlapped on the neck of the model make it fatter and the color is a bit dark. Content – based on communication theory

The content is informed TYJR eyelash nourishing but it's not clear what their want to communicate. There is less information and the text is hardly seen because of it being too small and blends with the background. However, the visual of the overall picture looks like the advertisement of skin care.