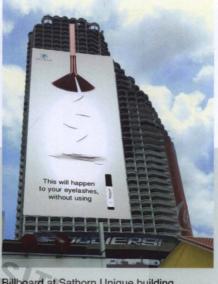

Media: ambient design Specifications: A3

Billboard at Sathorn Unique building
The advertisement placed the at Sathorn Unique building, it will be seen by people who travel through BTS, cars, and boats. Moreover, Set up a billboard advertising Vertical that shows the fall out of the makeup brush clearly.