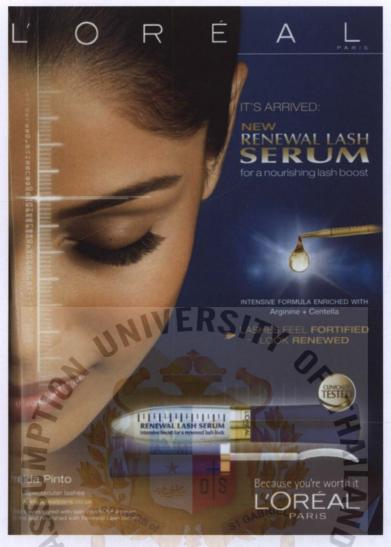

Fig. 7 Advertising of L'OREAL lash serum

#### Form - based on design principles

The overall poster looks tight, everything is too big and scrambled within each other such as text, picture, product shot and logo also, it has less negative space. Emphasis on half face of the model that has some graphic which refers to ruler overlapped on it. Logo and slogan are under the product shot and putting a logo at the top of the poster feels like the magazine cover. Next, there is an additional image of the ingredient of the product at the middle right. The text in this poster use sanserif font with white color and gold color which goes along with the product shot at the bottom right. The headline looks bold and easy to read. Then, using the dark blue background to contrast all elements makes it easier to see clearly.

#### Content - based on communication theory

The content is informed L'OREAL new eyelash serum. The overview of this poster is good in term of communicating with audiences. The poster looks scientific, also with, clear information, half of the model face focuses on long black eyelashes.