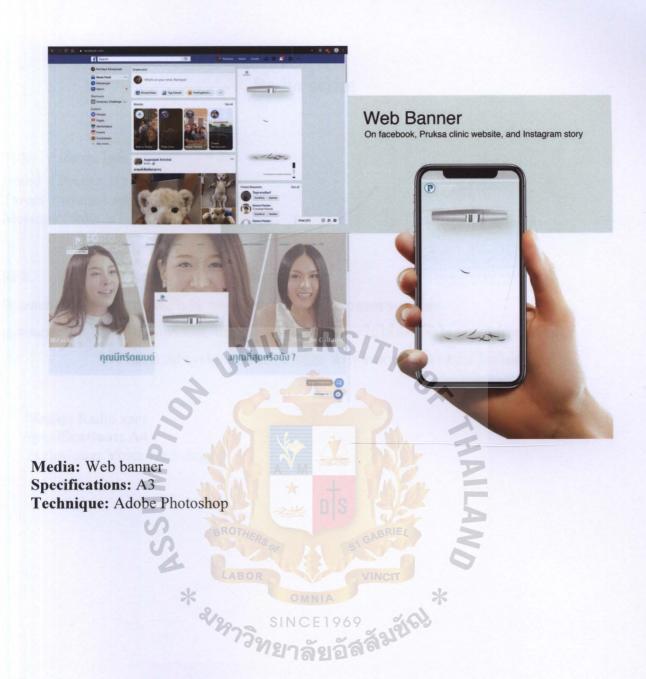

### LED at Central world

The advertisement placed the central world's LED. It will be seen by people who walk through the pathway also people who travel by cars, and BTS. Furthermore, The LED can move like the makeup brush falling out and big enough to catch the audient attention

Media: New media design

Specifications: A3

Media: TVC design Specifications: A4

Technique: video shooting