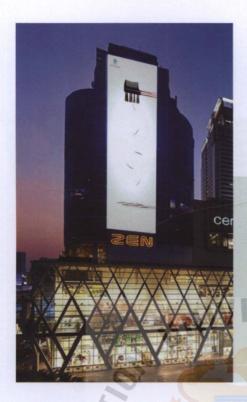

### LED at Central world

The advertisement placed the central world's LED. It will be seen by people who walk through the pathway also people who travel by cars, and BTS. Furthermore, The LED can move like the makeup brush falling out and big enough to catch the audient attention

Media: New media design

Specifications: A3

Media: TVC design Specifications: A4

Technique: video shooting