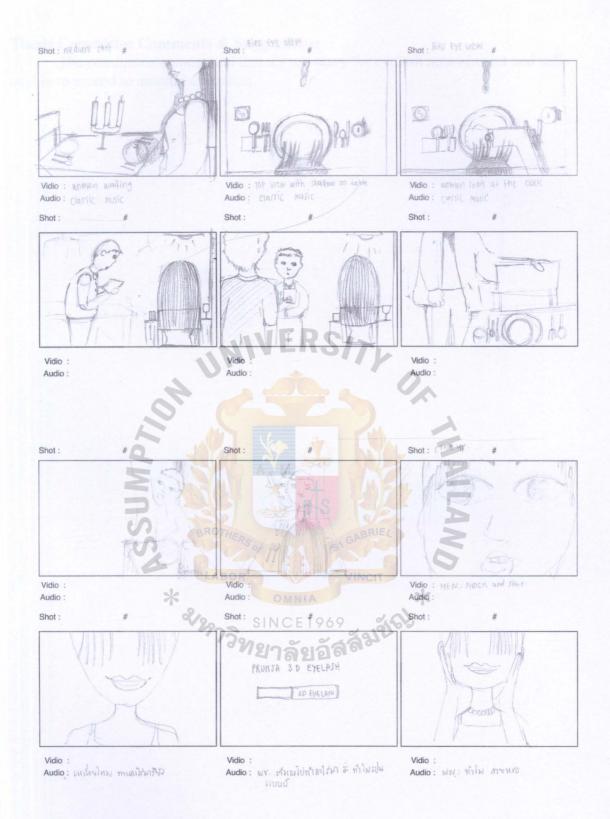

#### 3.2 Concept I

Title: just the shadow

Mood & Tone: mysterious, scary, exaggerate

**Support:** Using fake eyelashes, mascara or doing eyelash extension makes the eyelash longer but it is scary to people who see it and get less benefit compared to serum

# Concept 1 Sketch:

Media: Poster Design Specifications: A4

Technique: Adobe Photoshop

use the real essence to take care of your eyelashes

This ambient place in women restroom at paragon shopping mall. The containner refer to an eye and tissue refer to eyelashes if you are not take care properly it will fall off as easy as you pull tissue out.

Media: ambient design Specifications: A4

Technique: Adobe Photoshop

Media: TVC design Specifications: A4

Technique: TV Storyboard

Thesis Committee Comments & Suggestions:

The committee commented that it's too scary for eyelash nourishment and still unable to extend to another execution.