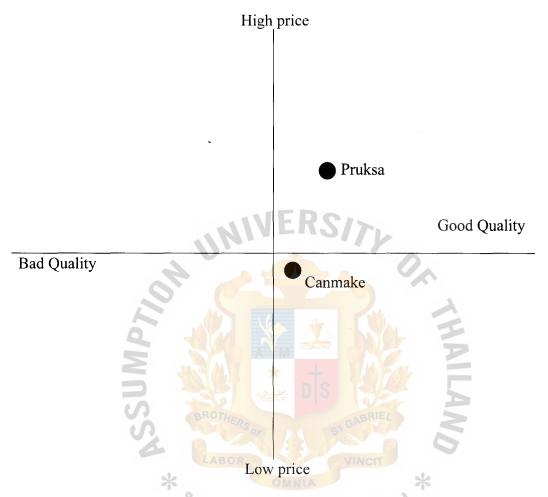

#### **Eyelash Cycle**

Every hair on the body has a growth cycle, there are three phases to all hair growth cycle as follows:

- 1. <u>Anagen or Growth Phase</u> When lashes are actively growing, and it last between 30-45 days or 4-6 weeks. Only 40 percent of the upper eyelashes are in active growth and 15 percent of lower lashes are in the Anagen phase.
- 2. <u>Catagen or Transition phase</u> <u>During this phase</u>, the eyelash stops growing and the follicles shrink. If the lashes fall out or is plucked out during this phase, it won't grow back until the follicle need to complete the Catagen phase then it moves on to the next one, lasting between 2-3 weeks.
- 3. <u>Telogen or Resting Phase</u> <u>This phase can last over 100 days</u> before the eyelash falls out and a new one begins to grow. It's normal if a few lashes fall out every day. It takes four to eight weeks to fully replace an eyelash

Fig. 1 Eyelash Growth cycle