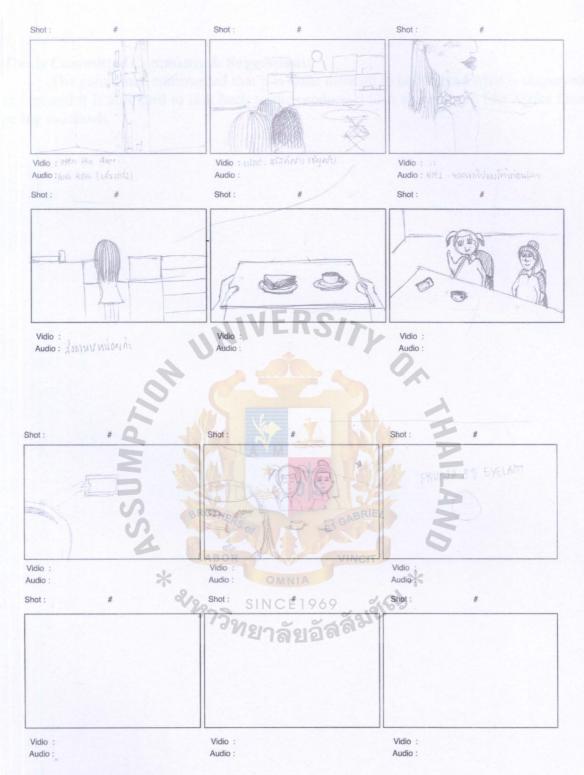

# Concept 1 Sketch:

Media: Poster Design Specifications: A4

Technique: Adobe Photoshop

use the real essence to take care of your eyelashes

This ambient place in women restroom at paragon shopping mall. The containner refer to an eye and tissue refer to eyelashes if you are not take care properly it will fall off as easy as you pull tissue out.

Media: ambient design Specifications: A4

Technique: Adobe Photoshop

Media: TVC design Specifications: A4

Technique: TV Storyboard

Thesis Committee Comments & Suggestions:

The committee commented that it's too scary for eyelash nourishment and still unable to extend to another execution.

# Concept 2 Sketch:

Media: Poster Design. Specifications: A4

Technique: Adobe Photoshop

# Over make up face on digital screen at BTS

This ambient place at BTS Siam. it is an interchange of the train . Many people (especially women) will see and notice the over make up does't look good.

Media: ambient design Specifications: A4

Technique: Adobe Photoshop

Media: TVC design Specifications: A4

Technique: TV Storyboard

### Concept 3 Sketch:

Media: Poster Design Specifications: A4 Technique: Adobe Photoshop

# Fake paper eyelash at Eveandboy

This ambient place at EVEANDBOY, Siamone. Set up in the glass when the person look at the mirror, it will right the face exactly. The material is paper, which can be removed easily and represent of the lashes when not using eyelash serum.

Use me, Eyelash will not fall out easily

Media: ambient design

Specifications: A4

Media: TVC design Specifications: A4

Technique: TV Storyboard