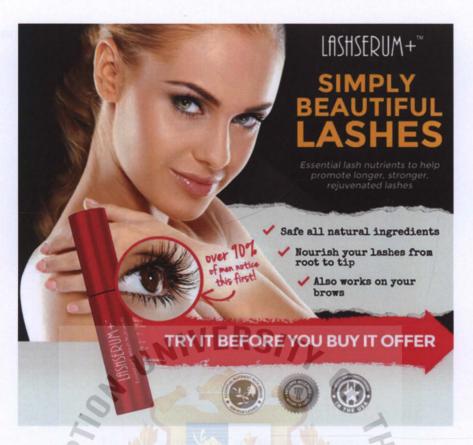

Fig. 9 Advertising of Lashserum+

#### Form - based on design principles

The Head at the top right is strong easy to see simple and clear. Body parts under the head is small and thin. Use of font serif and san-serif also with handwriting which should not be on one poster design because of it makes the poster too cluttered and not go in the same direction. Moreover, tetradic text color which is white, black, yellow and pink. Next, the model with long eyelash at the left side balances with the text at the right side. Lastly, the background uses a dark color to contrast all elements makes it easier to see clearly but it has a paper tear in the background that makes up for the highlight in the sentence.

#### Content - based on communication theory

The content of this poster is to advertise that eyelashes is essential. There is clear information, head and body explains quite well and is easy to understand. There is a close up shot and description is that 90% of men notice this first also the slogan is catchy which is good to persuade the customer to consume the product. Next, the product shot is clearly visible and the model with long, dark and curl eyelashes that relates to the product.