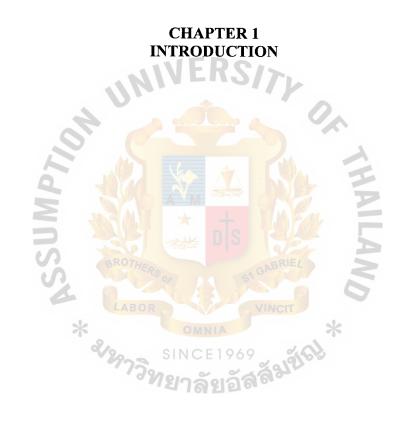

#### 2.1.5 Product/Brand Positioning

Pruksa 3D eyelash is about positioning the brand as a reliable, modern and simple suit for females aged between 25-40 years old who are interested in social, trend, fashion, and health.

Position Statement: For women who are aged around 25-40, who want to recover the eyelash damaged from mascara, using false eyelashes, doing eyelashes extension and lifting eyelashes, the Pruksa 3D eyelash serum is a Health care product that contains 11 Asian plant extracts, and Peptide complex which are the ingredients that make eyelashes longer, thicker and darker, unlike Canmake Lash Care Essence, our product nurturing is much deeper and better.