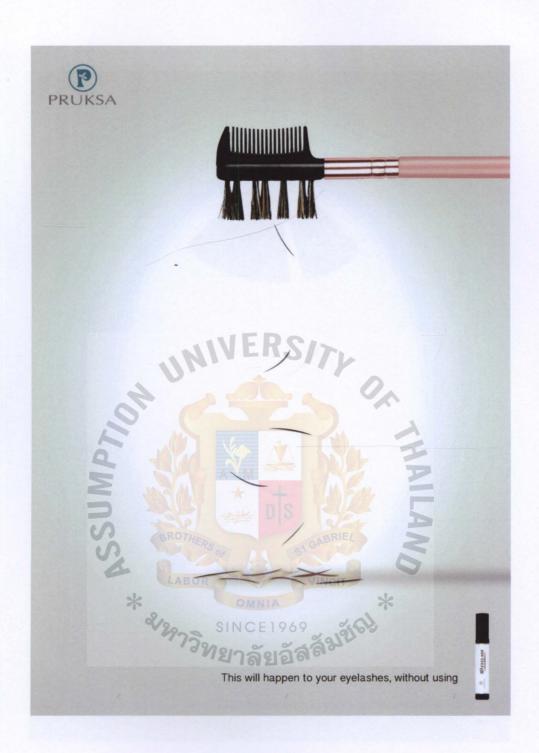

#### 2.4.3 Existing Design - Pruksa 3D Eyelash

Fig. 11 Advertising of Pruksa 3D Eyelash

#### Form - based on design principles

The overview of this design is plain advertising with some movement also, less of information. There are emphasize on the eyes with long, thick and dark eyelashes also the clear product shot at the end. There is the graphic movement of the brush that is brushing up following the arrow but it looks fake. Next, background is in pastel color blend and blurred the white background and the end of the video has the sparkle to highlight the product shot. Use of serif font as a logo and san serif to describe how it works but there is no head copy and information.

#### Content - based on communication theory

It is a video advertisement. The content of this advertising is to inform the benefits of the product that after you use the product your eyelashes will be longer and thicker. Moreover, it also announces a discount promotion from 490 to 399 baht. There is less information, it only has two words to describe the benefit of the product.