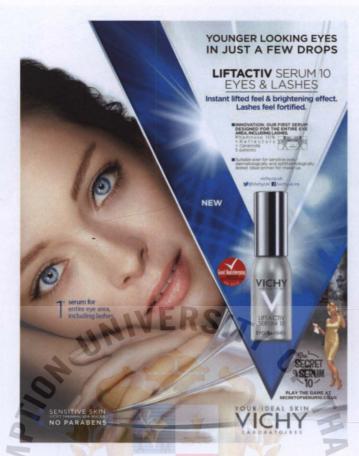

Fig. 8 Advertising of Vichy liftactiv serum 10

### Form - based on design principles

The overall poster looks tight, everything is too big. There is emphasizes on Letter V which is a big stand out and points down to the logo. Next, a model face with long natural eyelashes with a short paragraph behind letter V. Then, the product shot is clear and recognizable because of it in the bottom of letter V and it has a flashlight behind the product. After that, the text use sanserif font which is easy to read arranged in the paragraph. But, there are women and a circle text at the bottom right that is not going along with other elements in the poster.

#### Content - based on communication theory

The content of this poster is to promote the new product of Vichy. There is clear information describing how to use, effects, benefits, etc. and highlight on the product shot with a flashlight behind the product to make people concentrate and recognize the product. Next, the red circle which guarantees that this product has good quality make it look more reliable.