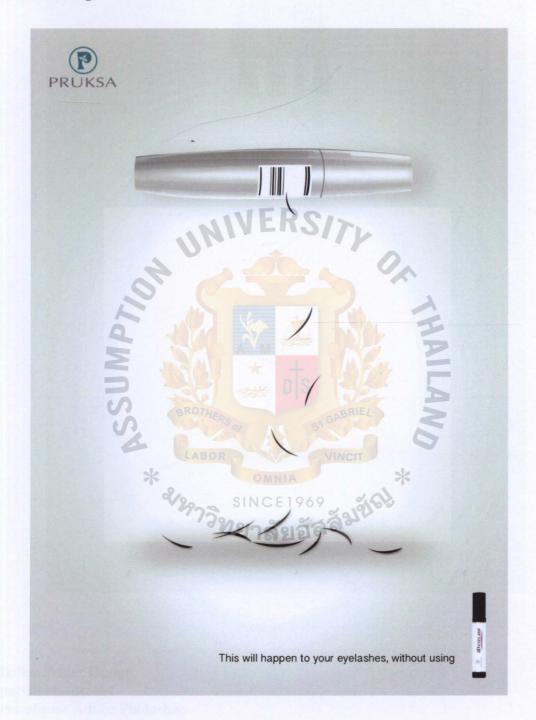

#### 2.4.3 Existing Design - Pruksa 3D Eyelash

Fig. 11 Advertising of Pruksa 3D Eyelash

#### Form - based on design principles

The overview of this design is plain advertising with some movement also, less of information. There are emphasize on the eyes with long, thick and dark eyelashes also the clear product shot at the end. There is the graphic movement of the brush that is brushing up following the arrow but it looks fake. Next, background is in pastel color blend and blurred the white background and the end of the video has the sparkle to highlight the product shot. Use of serif font as a logo and san serif to describe how it works but there is no head copy and information.

#### Content - based on communication theory

It is a video advertisement. The content of this advertising is to inform the benefits of the product that after you use the product your eyelashes will be longer and thicker. Moreover, it also announces a discount promotion from 490 to 399 baht. There is less information, it only has two words to describe the benefit of the product.