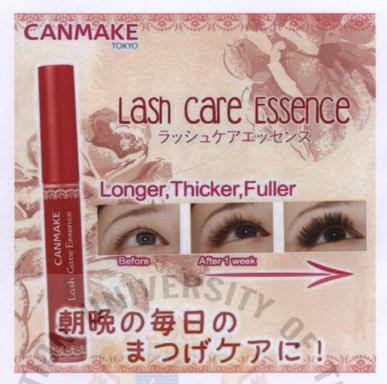

#### 2.4.2 Competitor's Design - Canmake Lash Care Essence

Fig. 10 Advertising of Canmake lash care essence

#### Form - based on design principles

The overview of this poster looks plain and less of information, there is emphasizes on product shot which very stands out in term of color and size. The background has transparent flowers on the plain solid color and graphic pattern at the top and bottom of the poster which lacks a bit of eyes direction. Next, the text uses two different types of font, first is sans-serif font another one is handwriting. Lastly, the arrow gets eyes direction to look at the picture from left to right.

#### Content - based on communication theory

The poster's content show evaluation of eyelash grows from the beginning of use through a week and after using. It shows the product clearly and descriptions, uses just keys word and picture to explain the result.