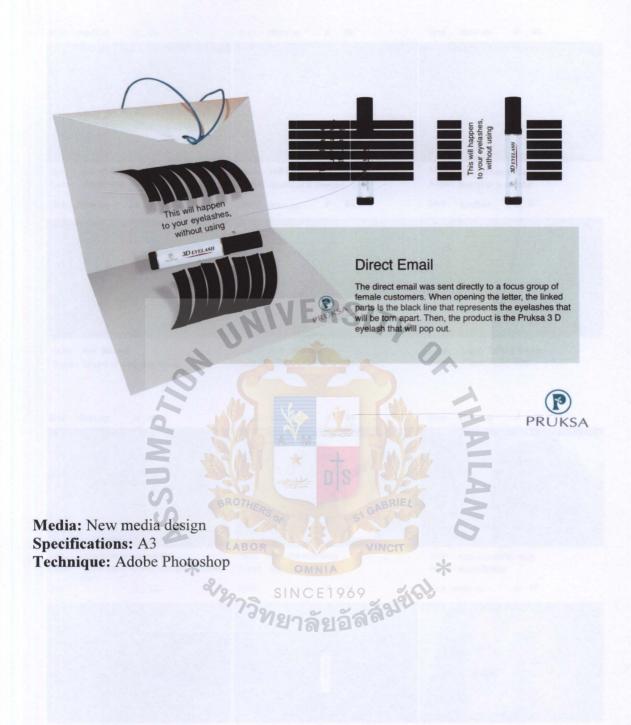

# Concept 1 Sketch:

Media: Poster Design Specifications: A4

Technique: Adobe Photoshop

use the real essence to take care of your eyelashes

This ambient place in women restroom at paragon shopping mall. The containner refer to an eye and tissue refer to eyelashes if you are not take care properly it will fall off as easy as you pull tissue out.

Media: ambient design Specifications: A4

Technique: Adobe Photoshop

Media: TVC design Specifications: A4

Technique: TV Storyboard

Thesis Committee Comments & Suggestions:

The committee commented that it's too scary for eyelash nourishment and still unable to extend to another execution.