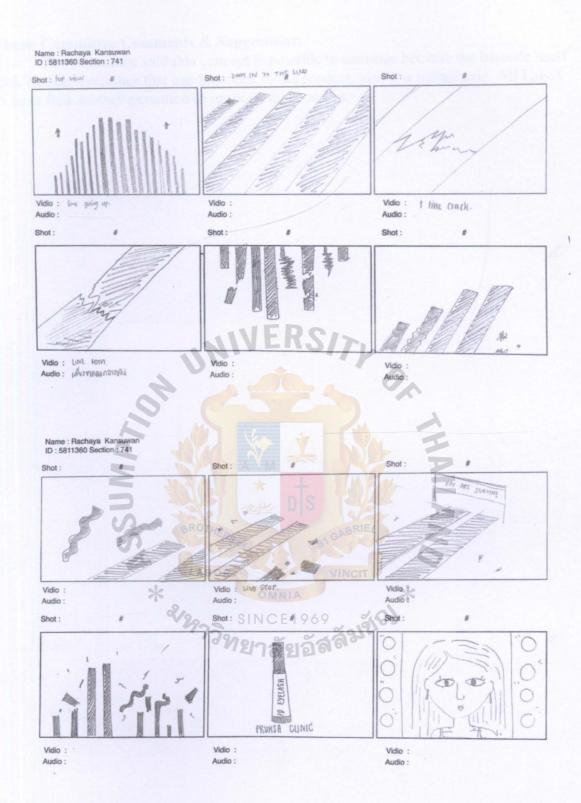

#### 3.2 Concept I

Title: just the shadow

Mood & Tone: mysterious, scary, exaggerate

**Support:** Using fake eyelashes, mascara or doing eyelash extension makes the eyelash longer but it is scary to people who see it and get less benefit compared to serum

# Concept 1 Sketch:

Media: Poster Design Specifications: A4

Technique: Adobe Photoshop

use the real essence to take care of your eyelashes

This ambient place in women restroom at paragon shopping mall. The containner refer to an eye and tissue refer to eyelashes if you are not take care properly it will fall off as easy as you pull tissue out.

Media: ambient design Specifications: A4

Technique: Adobe Photoshop

Media: TVC design Specifications: A4

Technique: TV Storyboard

Thesis Committee Comments & Suggestions:

The committee commented that it's too scary for eyelash nourishment and still unable to extend to another execution.