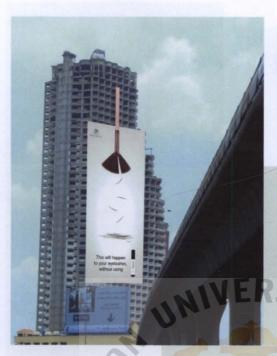

Media: ambient design Specifications: A3

Billboard at Sathorn Unique building
The advertisement placed the at Sathorn Unique building, it will be seen by people who travel through BTS, cars, and boats. Moreover, Set up a billboard advertising Vertical that shows the fall out of the makeup brush clearly.