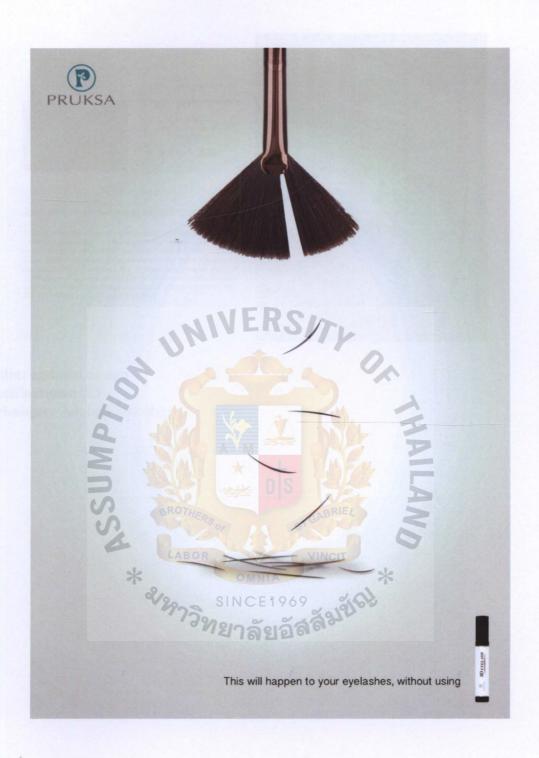

#### 2.4.3 Existing Design - Pruksa 3D Eyelash

Fig. 11 Advertising of Pruksa 3D Eyelash

#### Form - based on design principles

The overview of this design is plain advertising with some movement also, less of information. There are emphasize on the eyes with long, thick and dark eyelashes also the clear product shot at the end. There is the graphic movement of the brush that is brushing up following the arrow but it looks fake. Next, background is in pastel color blend and blurred the white background and the end of the video has the sparkle to highlight the product shot. Use of serif font as a logo and san serif to describe how it works but there is no head copy and information.

#### Content - based on communication theory

It is a video advertisement. The content of this advertising is to inform the benefits of the product that after you use the product your eyelashes will be longer and thicker. Moreover, it also announces a discount promotion from 490 to 399 baht. There is less information, it only has two words to describe the benefit of the product.