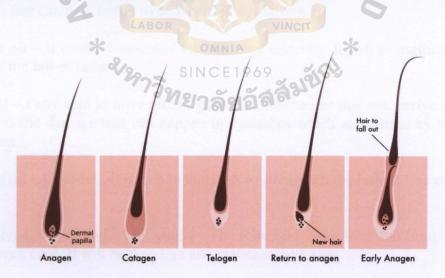

#### **Eyelash Extensions**

Eyelash extension can improve the facial weakness. Asian girl are concerned about the problem of small eyes, narrow eyes and want bigger eyes because most of their lashes are shot, straight, and thin. There are several reasons why women choose to do eyelashes extension. Firstly, both eyes are not equally balanced. For women with an unbalanced set of eyes seem to have an unbalanced face. Secondly, a pointing up of the eyes make the face look unfriendly. For women who are worried about the point of eyes to make the face look fierce or look arrogant. Thirdly, a pointing down of the eyes make the face look sad. Furthermore, the eyelashes extension can be designed to solve the problem to suit each person in a way that fake eyelashes cannot do. But everything has both advantages and disadvantages. The advantages of Eyelash extension are they look natural, convenience for makeup, and more beautiful appearance. On the other hand, there are several disadvantages of eyelash extension. First, the health risk factor because of the glue that is used cause allergic reactions. Second, the duration, it lasts only three weeks then it starts falling out. Third, it can look fake, it depends on the function of the eyelashes that you use. Next makeup choice is limited, if you make up too much the problem will be on the wash off process then it might not clean or the eyelashes will fall out. Lastly, hard to take care, it might be suited for lifestyle, lash extension when exposed to water and sweat will weaken the glue's bond.

Fig. 2 eyelashes extension

Fig. 3 eyelashes extension