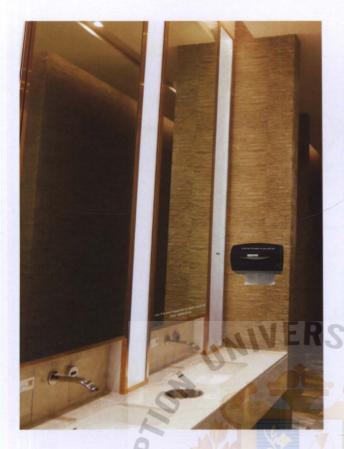

# Concept 1 Sketch:

Media: Poster Design Specifications: A4

Technique: Adobe Photoshop

use the real essence to take care of your eyelashes

This ambient place in women restroom at paragon shopping mall. The containner refer to an eye and tissue refer to eyelashes if you are not take care properly it will fall off as easy as you pull tissue out.

Media: ambient design Specifications: A4

Technique: Adobe Photoshop

Media: TVC design Specifications: A4

Technique: TV Storyboard

Thesis Committee Comments & Suggestions:

The committee commented that it's too scary for eyelash nourishment and still unable to extend to another execution.