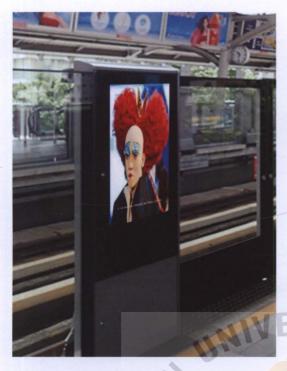

### LED at Central world

The advertisement placed the central world's LED. It will be seen by people who walk through the pathway also people who travel by cars, and BTS. Furthermore, The LED can move like the makeup brush falling out and big enough to catch the audient attention

Media: New media design

Specifications: A3

Media: TVC design Specifications: A4

Technique: video shooting