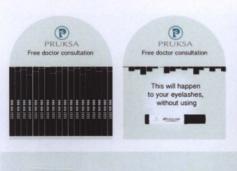

#### 2.4.3 Existing Design - Pruksa 3D Eyelash

Fig. 11 Advertising of Pruksa 3D Eyelash

#### Form - based on design principles

The overview of this design is plain advertising with some movement also, less of information. There are emphasize on the eyes with long, thick and dark eyelashes also the clear product shot at the end. There is the graphic movement of the brush that is brushing up following the arrow but it looks fake. Next, background is in pastel color blend and blurred the white background and the end of the video has the sparkle to highlight the product shot. Use of serif font as a logo and san serif to describe how it works but there is no head copy and information.

#### Content - based on communication theory

It is a video advertisement. The content of this advertising is to inform the benefits of the product that after you use the product your eyelashes will be longer and thicker. Moreover, it also announces a discount promotion from 490 to 399 baht. There is less information, it only has two words to describe the benefit of the product.