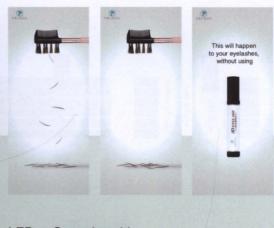

# Fake paper eyelash at Eveandboy

This ambient place at EVEANDBOY, Siamone. Set up in the glass when the person look at the mirror, it will right the face exactly. The material is paper, which can be removed easily and represent of the lashes when not using eyelash serum.

Use me, Eyelash will not fall out easily

Media: ambient design

Specifications: A4

Media: TVC design Specifications: A4

Technique: TV Storyboard