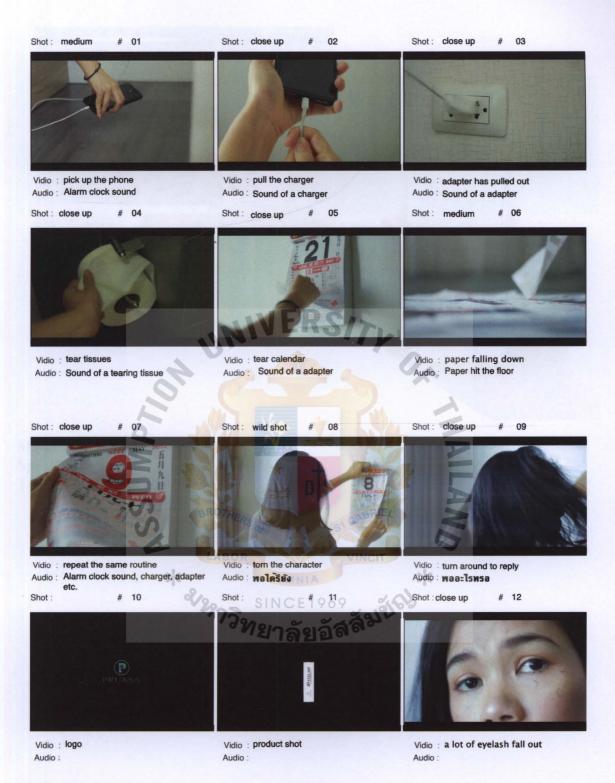

# Over make up face on digital screen at BTS

This ambient place at BTS Siam. it is an interchange of the train . Many people (especially women) will see and notice the over make up does't look good.

Media: ambient design Specifications: A4

Technique: Adobe Photoshop

Media: TVC design Specifications: A4

Technique: TV Storyboard

### **Thesis Committee Comments & Suggestions:**

The committee commented that it is quite difficult to understand what is conveyed at first and it is still hard to link back to the product, it also seems more like a joke than acting too much.