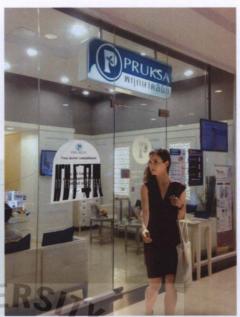

### Ambient at Pruksa clinic in Shopping mall

The advertisement placed the Pruksa clinic in Maga Bangna. Use the sticker to put it on the glass in front of the store. Then placed the black paper with the contact number of Pruksa Clinic. There is a dash to make it tear easily and also make it look like a damaged eyelash after tearing it. When people pass by, they get interested in Pruksa clinic courses but don't want to ask the staff, they will tear the paper away, causing like your eyelash will look like this without using pruksa3 d eyelash