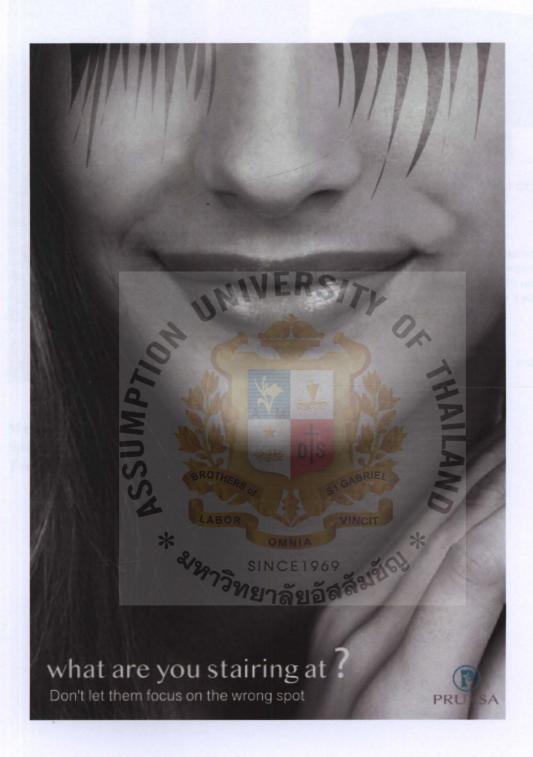

#### 3.2 Concept I

Title: just the shadow

Mood & Tone: mysterious, scary, exaggerate

**Support:** Using fake eyelashes, mascara or doing eyelash extension makes the eyelash longer but it is scary to people who see it and get less benefit compared to serum

# Concept 1 Sketch:

Media: Poster Design Specifications: A4

Technique: Adobe Photoshop

use the real essence to take care of your eyelashes

This ambient place in women restroom at paragon shopping mall. The containner refer to an eye and tissue refer to eyelashes if you are not take care properly it will fall off as easy as you pull tissue out.

Media: ambient design Specifications: A4

Technique: Adobe Photoshop

Media: TVC design Specifications: A4

Technique: TV Storyboard

Thesis Committee Comments & Suggestions:

The committee commented that it's too scary for eyelash nourishment and still unable to extend to another execution.