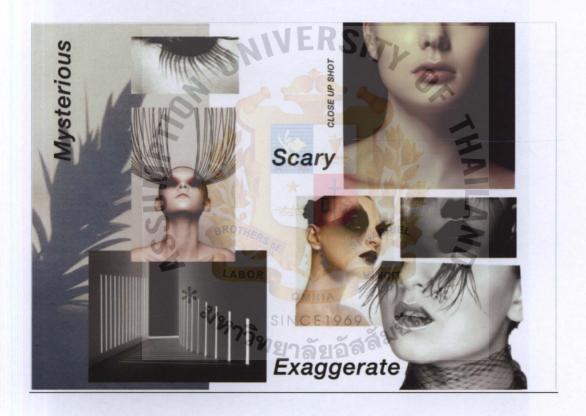

#### 3.2 Concept I

Title: just the shadow

Mood & Tone: mysterious, scary, exaggerate

**Support:** Using fake eyelashes, mascara or doing eyelash extension makes the eyelash longer but it is scary to people who see it and get less benefit compared to serum

# Concept 1 Sketch:

Media: Poster Design Specifications: A4

Technique: Adobe Photoshop

use the real essence to take care of your eyelashes

This ambient place in women restroom at paragon shopping mall. The containner refer to an eye and tissue refer to eyelashes if you are not take care properly it will fall off as easy as you pull tissue out.

Media: ambient design Specifications: A4

Technique: Adobe Photoshop

Media: TVC design Specifications: A4

Technique: TV Storyboard

Thesis Committee Comments & Suggestions:

The committee commented that it's too scary for eyelash nourishment and still unable to extend to another execution.