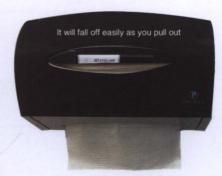

# Concept 1 Sketch:

Media: Poster Design Specifications: A4

Technique: Adobe Photoshop

use the real essence to take care of your eyelashes

This ambient place in women restroom at paragon shopping mall. The containner refer to an eye and tissue refer to eyelashes if you are not take care properly it will fall off as easy as you pull tissue out.

Media: ambient design Specifications: A4

Technique: Adobe Photoshop

Media: TVC design Specifications: A4

Technique: TV Storyboard

Thesis Committee Comments & Suggestions:

The committee commented that it's too scary for eyelash nourishment and still unable to extend to another execution.