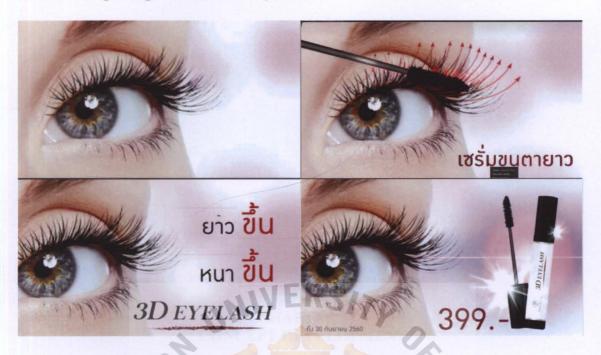

#### 2.4.3 Existing Design - Pruksa 3D Eyelash

Fig. 11 Advertising of Pruksa 3D Eyelash

#### Form - based on design principles

The overview of this design is plain advertising with some movement also, less of information. There are emphasize on the eyes with long, thick and dark eyelashes also the clear product shot at the end. There is the graphic movement of the brush that is brushing up following the arrow but it looks fake. Next, background is in pastel color blend and blurred the white background and the end of the video has the sparkle to highlight the product shot. Use of serif font as a logo and san serif to describe how it works but there is no head copy and information.

#### Content - based on communication theory

It is a video advertisement. The content of this advertising is to inform the benefits of the product that after you use the product your eyelashes will be longer and thicker. Moreover, it also announces a discount promotion from 490 to 399 baht. There is less information, it only has two words to describe the benefit of the product.

#### Response - based on customers' reaction

This advertising is posted on Facebook only. It is not clear that people are interested or not interested because of most people's reaction is on emoji that Facebook has provided but there are some customer's comment toward this advertising design like tagging some friend to look at the promotion and the benefit that is mentioned in the advertising.