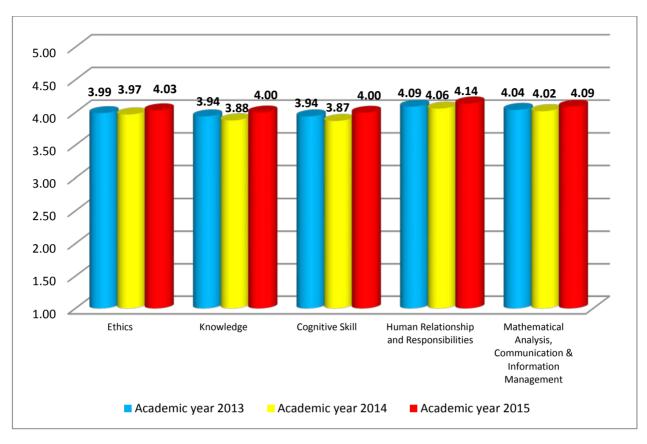

#### Market Employer Satisfaction Index Academic Year 2013-2015

Remark: TQF (Thailand Quality Framework) of ONESQA start to used Academic Year 2013

Market employer of AU's gradates academic year 2013-2015 generally had *high* satisfaction all aspects by the major satisfaction was in *Human Relationship and Responsibility.* 

The mean difference between of Market Employer Satisfaction Index Academic Year 2013 To 2015 showed that Academic Year 2015 more than Academic Year 2014 for 5 dimensions of TQF of ONESQA, that is focus in the next year by concern on *Knowledge* and *Cognitive Skill* because the both dimensions had less than other dimensions.