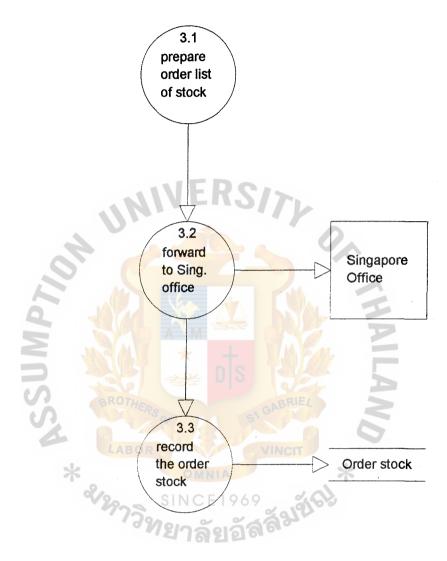

Figure 3.1. Context Diagram of Proposed System

Figure 3.3. Data Flow of Process no. 3 (2nd level)

Figure 3.4. Data Flow of Process no. 4 (2nd level)

22

Figure 3.5. Data Flow of Process no. 8 (2nd level)

Figure 3.6. Data Flow of Process no. 9 (2nd level)