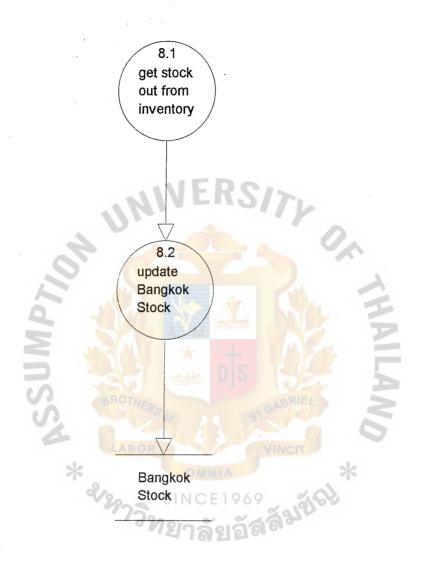

Figure 3.1. Context Diagram of Proposed System

Figure 3.3. Data Flow of Process no. 3 (2nd level)

Figure 3.4. Data Flow of Process no. 4 (2nd level)

22

Figure 3.5. Data Flow of Process no. 8 (2nd level)

Figure 3.6. Data Flow of Process no. 9 (2nd level)