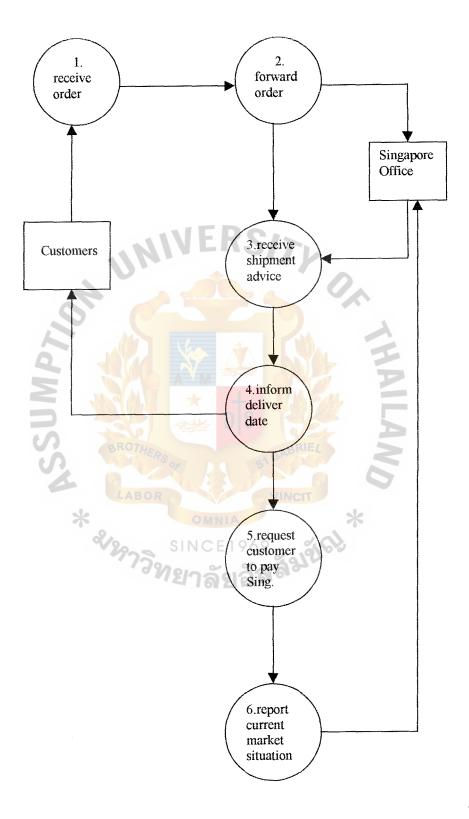

#### 2.2.2 Context Diagram of Existing System

į .

Figure 2.3. Data Flow of Existing System

#### 2.2.1 Analysis of Existing System

The current operation of the Crystal Trading Company is only a representative office in Bangkok. There is no stock keeping in the representative office at the moment. Goods are ordering to Singapore office (Crystal Singapore Trading Pte., Ltd.) via Bangkok representative office (Crystal Trading Company) and sending directly from Singapore office to the Thai customers either by air parcel post (EMS) or courier. Prices quoted and sold to the customers in Thailand are in Singapore Dollars with FOB Singapore term, where the customers are responsible for the freight charge, import tax, and insurance cost from Singapore to Bangkok. The customers are requested to make the payment in Singapore Dollars and pay directly to the Singapore office either by draft or telex transfer.

The duties of the Crystal Trading Company as the representative office in Bangkok are:-

- Receiving the order from the Thai customers and forwarding the orders to Singapore office.
- Supporting the customer's enquiry for the inventory checking in Singapore stock.
- Giving the advices for the shipping instructions and goods delivery between the Thai customers and Singapore office.
- 4. Advising the amount of payment to the customers and coordinating the transfer of cash payment between the Thai customers and Singapore office.

- 5. Maintaining the existing customers in Thailand.
- 6. Searching for the new customers and markets in Thailand
- 7. Supporting customers with other technical advices.