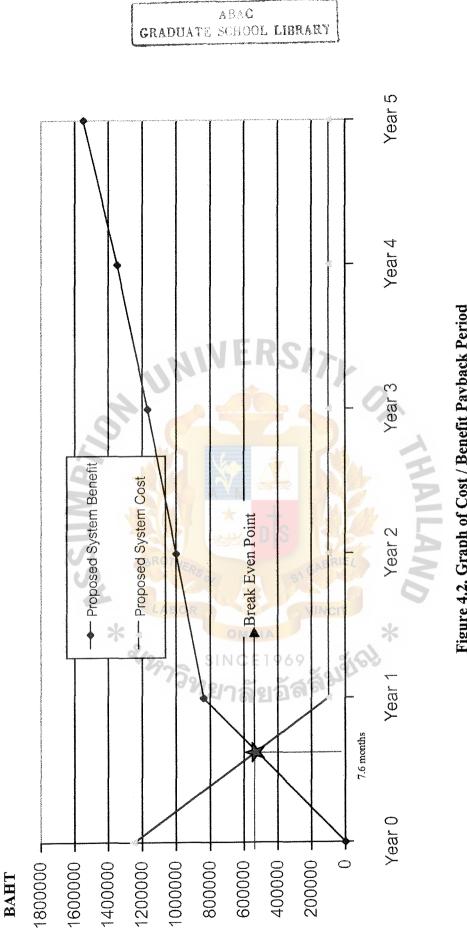

## Table 4.3. Payback Analysis of Proposed System

| Items                       | Year 0    | Year 1  | Year 2    | Year 3    | Year 4    | Year 5    |
|-----------------------------|-----------|---------|-----------|-----------|-----------|-----------|
| Proposed System<br>Benefits | 0         | 840,000 | 1,000,000 | 1,170,000 | 1,350,000 | 1,550,000 |
| Proposed System<br>Costs    | 1,250,000 | 100,000 | 100,000   | 100,000   | 100,000   | 100,000   |
| Net Cash Flow               | 1,250,000 | 940,000 | 1,100,000 | 1,250,000 | 1,450,000 | 1,660,000 |
| Cumulative<br>Benefits      | 1,250,000 | 410,000 | 60,000    | 70,000    | 100,000   | 100,000   |

Figure 4.2. Graph of Cost / Benefit Payback Period

For the payback period of the new system, it will start from the 1<sup>st</sup> year of implementation (or as year 0 in the Table 17: Payback Analysis of Proposed System). As noticed that break even point is occurred in the 1<sup>st</sup> year only after a few of implementation of the new system, this is due to the high saving cost in communication cost and human resources. The company pays less for the distance calls and additional staff wages in the new system. However, large sum of captital is needed to invest for the new system in the first year.