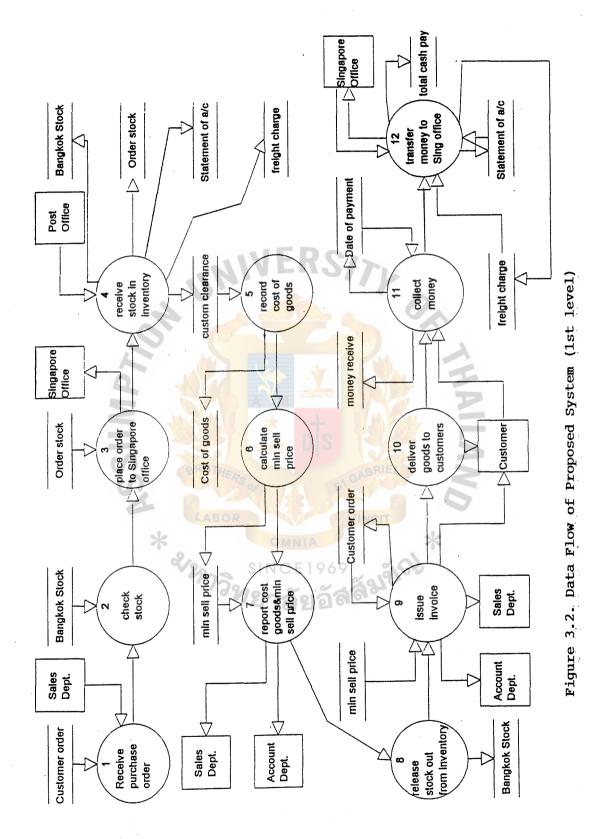

#### 3.2 System Design

After analysis of user requirement, the proposed system can be designed into 12 processes. The process begins with receiving order from the customers and checking for the available stock in Bangkok. If goods are not available in Bangkok, it will then be forwarded to Singapore office. If goods are available in Singapore, it will be immediately send out to Bangkok by EMS in which later goods need to go through custom clearance process. During these processes, information like list of customer's order, delivery date, or other expenses (such as custom clearance) is kept and updated. The users can check for this information at any time. After information of expenses is kept, goods will be released and delivery to customers. Money is collected from the customers based on their credit terms, then is converted into Singapore Dollars and transferred to Singapore Office.

Figure 3.1. Context Diagram of Proposed System

Figure 3.3. Data Flow of Process no. 3 (2nd level)

Figure 3.4. Data Flow of Process no. 4 (2nd level)

22

Figure 3.5. Data Flow of Process no. 8 (2nd level)

Figure 3.6. Data Flow of Process no. 9 (2nd level)