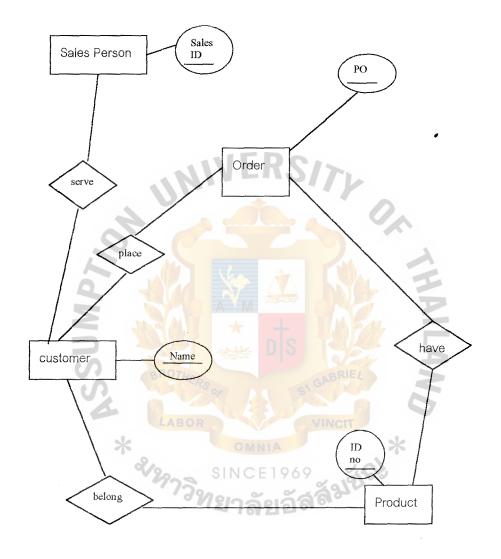

## 3.5 Entity Relationship Diagram

Figure 3.9. Entity Relationship Diagram of Proposed System

#### Table 3.1. Customer

| Field Name | Description            | Кеу Туре    | Size | Property  |
|------------|------------------------|-------------|------|-----------|
| Name       | Customer's name        | Primary key | 50   | Character |
| Address    | Customer's address     | Attribute   | 50   | Character |
| Credit     | Customer's credit term | Attribute   | 10   | Date      |

## Table 3.2. Place Order

| Table 3.2. Plac | e Order            | SITYO       |      |           |
|-----------------|--------------------|-------------|------|-----------|
| Field Name      | Description        | Key Type    | Size | Property  |
| Name            | Customer's name    | Primary key | 50   | Character |
| PO              | Purchase order no. | Primary key | 10   | Number    |

### Table 3.3. Order Item

| Field Name   | Description                  | Key Type    | Size | Property  |
|--------------|------------------------------|-------------|------|-----------|
| PO           | Purchase order no.           | Primary key | 10   | Number    |
| Oitem_no     | Order item no.               | Attribute   | 4    | Number    |
| Osize        | Size of the item             | Attribute   | 4    | Character |
| Ocolor       | Color of the item OMNIA      | Attribute   | 12   | Character |
| Oqty         | Quantity order item in gross | Attribute   | 20   | Number    |
| Oprice grBt  | Price per gross in Bht       | Attribute   | 15   | Currency  |
| Ototal_grBt  | Total price in Bht           | Attribute   | 20   | Currency  |
| Expect_deliv | Expected Delivery Date       | Attribute   | 10   | Date      |

#### Table 3.9. Order Product

| Field Name | Description                               | Кеу Туре    | Size | Property |
|------------|-------------------------------------------|-------------|------|----------|
| PO         | Purchase order no.                        | Primary key | 10   | Number   |
| ID_no      | Id no. of available stock item in Bangkok | Primary key | 10   | Number   |

### Table 3.10. Product

| Field Name | Description                               | Key Type    | Size | Property  |
|------------|-------------------------------------------|-------------|------|-----------|
| ID_no      | Id no. of available stock item in Bangkok | Primary key | 10   | Number    |
| Pitem_no   | Item no of Stock in Bkk                   | Attribute   | 4    | Number    |
| Psize      | Size of item in stock                     | Attribute   | 4    | Character |
| Pcolor     | Color of item in stock                    | Attribute   | 12   | Character |
| Pprice_Bt  | Price per gross (Bht) of stock            | Attribute   | 15   | Currency  |

# Table 3.11. Product Customer

| Field Name | Description                                  | Кеу Туре    | Size | Property  |
|------------|----------------------------------------------|-------------|------|-----------|
| Name 🦳     | Customer's name                              | Primary key | 50   | Character |
| ID_no      | Id no. of available stock<br>item in Bangkok | Primary key | 10   | Number    |

### Table 3.12. Sales Person

| Field Name | <b>Description</b>     | Key Type    | Size | Property  |
|------------|------------------------|-------------|------|-----------|
| Sales ID   | Id no. of Sales Person | Primary key | 10   | Character |
| Sales Name | Name of Sales Person   | Attribute   | 50   | Number    |

### Table 3.13. Customer Sales Person

| Field Name | Description            | Кеу Туре    | Size | Property  |
|------------|------------------------|-------------|------|-----------|
| Name       | Customer's name        | Primary key | 50   | Character |
| Sales ID   | Id no. of Sales Person | Primary key | 10   | Character |