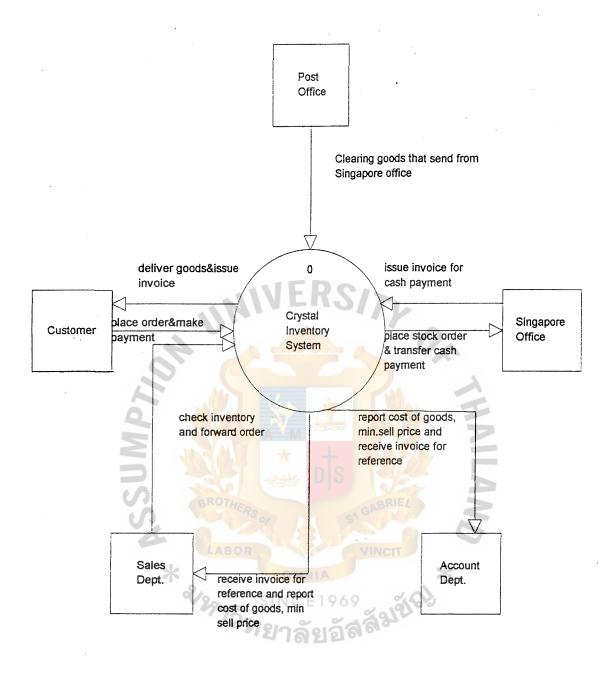

Figure 3.1. Context Diagram of Proposed System

Figure 3.3. Data Flow of Process no. 3 (2nd level)

Figure 3.4. Data Flow of Process no. 4 (2nd level)

22

Figure 3.5. Data Flow of Process no. 8 (2nd level)

Figure 3.6. Data Flow of Process no. 9 (2nd level)