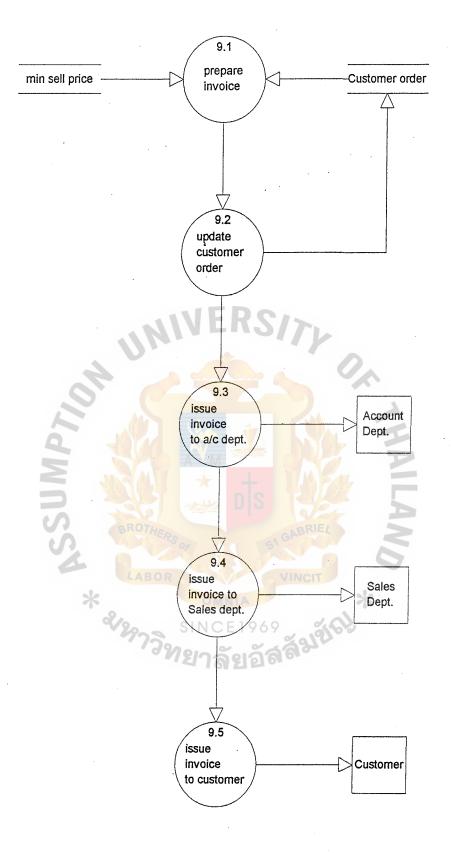

Figure 3.1. Context Diagram of Proposed System

Figure 3.3. Data Flow of Process no. 3 (2nd level)

Figure 3.4. Data Flow of Process no. 4 (2nd level)

22

Figure 3.5. Data Flow of Process no. 8 (2nd level)

Figure 3.6. Data Flow of Process no. 9 (2nd level)