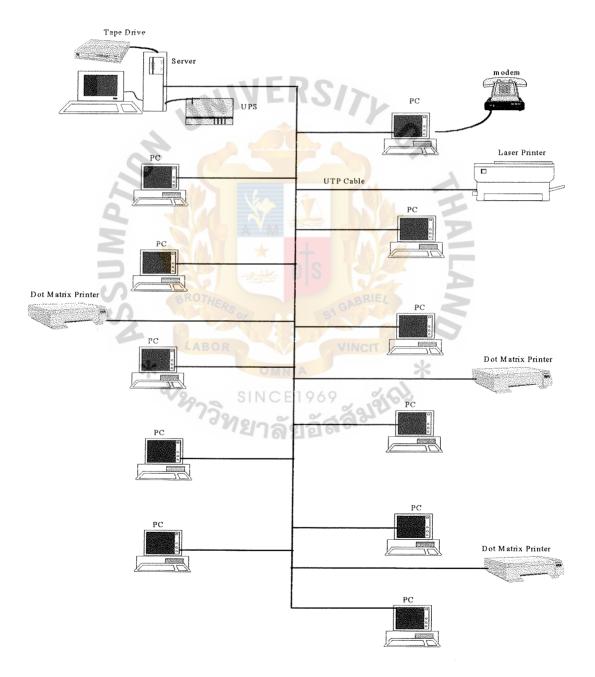

## 4.1 Hardware Specification

LAN system will be used as a system network for this new database system. The type of LAN is bus topology. Below is the figure of the LAN system.

Figure 4.1. LAN System

|          | apprent of the second sec | and the second                                                                                                                                                                                                                                                                                                                                                                                                                                                                                                                                                                                                                                                                                                                                                                                                                                                                                                                                                                                                                                                                                                                                                                                                                                                                                                                                                                                                                                                                                                                                                                                                                                                                                                                                                                   |
|----------|------------------------------------------------------------------------------------------------------------------------------------------------------------------------------------------------------------------------------------------------------------------------------------------------------------------------------------------------------------------------------------------------------------------------------------------------------------------------------------------------------------------------------------------------------------------------------------------------------------------------------------------------------------------------------------------------------------------------------------------------------------------------------------------------------------------------------------------------------------------------------------------------------------------------------------------------------------------------------------------------------------------------------------------------------------------------------------------------------------------------------------------------------------------------------------------------------------------------------------------------------------------------------------------------------------------------------------------------------------------------------------------------------------------------------------------------------------------------------------------------------------------------------------------------------------------------------------------------------------------------------------------------------------------------------------------------------------------------------------------------------------------------------------------------------------------------------------------------------------------------------------|------------------------------------------------------------------------------------------------------------------------------------------------------------------------------------------------------------------------------------------------------------------------------------------------------------------------------------------------------------------------------------------------------------------------------------------------------------------------------------------------------------------------------------------------------------------------------------------------------------------------------------------------------------------------------------------------------------------------------------------------------------------------------------------------------------------------------------------------------------------------------------------------------------------------------------------------------------------------------------------------------------------------------------------------------------------------------------------------------------------------------------------------------------------------------------------------------------------------------------------------------------------------------------------------------------------------------------------------------------------------------------------------------------------------------------------------------------------------------------------------------------------------------------------------------------------------------------------------------------------------------------------------------------------------------------------------------------------------------------------------------------------------------------------------------------------------------------------------------------------------------------|
|          | ABAC                                                                                                                                                                                                                                                                                                                                                                                                                                                                                                                                                                                                                                                                                                                                                                                                                                                                                                                                                                                                                                                                                                                                                                                                                                                                                                                                                                                                                                                                                                                                                                                                                                                                                                                                                                                                                                                                               |                                                                                                                                                                                                                                                                                                                                                                                                                                                                                                                                                                                                                                                                                                                                                                                                                                                                                                                                                                                                                                                                                                                                                                                                                                                                                                                                                                                                                                                                                                                                                                                                                                                                                                                                                                                                                                                                                    |
| GRADUATE | SCHOOL                                                                                                                                                                                                                                                                                                                                                                                                                                                                                                                                                                                                                                                                                                                                                                                                                                                                                                                                                                                                                                                                                                                                                                                                                                                                                                                                                                                                                                                                                                                                                                                                                                                                                                                                                                                                                                                                             | LIBRARY                                                                                                                                                                                                                                                                                                                                                                                                                                                                                                                                                                                                                                                                                                                                                                                                                                                                                                                                                                                                                                                                                                                                                                                                                                                                                                                                                                                                                                                                                                                                                                                                                                                                                                                                                                                                                                                                            |
|          | the second s                                                                                                                                                                                                                                                                                                                                                                                                                                                                                                                                                                                                                                                                                                                                                                                                                                                                                                                                                                                                                                                                                                                                                                                                                                                                                                                                                                                                                                                                                                                                                                                                                                                                                                                                                                     | CALIFORNIA CONTRACTOR CONTRA |

Following is the list of hardware that composed in the system.

- 1. Server and terminal (1 set) Bht. 350,000/set
  - Pentium Pro 200 MHz
  - External cache 512 KB
  - RAM 64 MB
  - (3.5") 1.44 MB diskette drive
  - 3.2 GB harddisk
  - 15" SVGA monitor
  - Keyboard
  - Mouse

 Network Interface Cards for the Server/terminal and each PC (Bht 2,800 / PC)

3. Unshielded Twisted Pair Cable - Bht. 18/meter

- 4. Personal Computer (11 sets) Bht. 30,000/set
  - Pentium 120 MHz
  - External cache 256 KB
  - RAM 16 MB
  - (3.5") 1.44 MB diskette drive
  - 632 MB harddisk
  - 14" SVGA monitor
  - Keyboard
  - Mouse

- 5. Urgent Power Supply (1 set) Bht. 150,000/set
  - on line with power of 5000 VA
  - output 220 volt
  - operating time 15-20 minutes.
- 6. Secondary Storage Device (1 set)
  - internal tape disk drive Bht. 30,000/set
  - 2 GB magnetic tape Bht. 1,150/PC
- 7. Laser Printer (1 set) Bht. 20,000/set

8. Dot Matrix Printer (3 sets) – Bht. 16,000/set

9. External Modem 33.6 Kbps, V.34 (1 set) - Bht. 10,000/set

10. Direct telephone line (1 line) – Bht. 6,000/line

\* &12973

ABAC GRADUATE SCHOOL LIBRARY