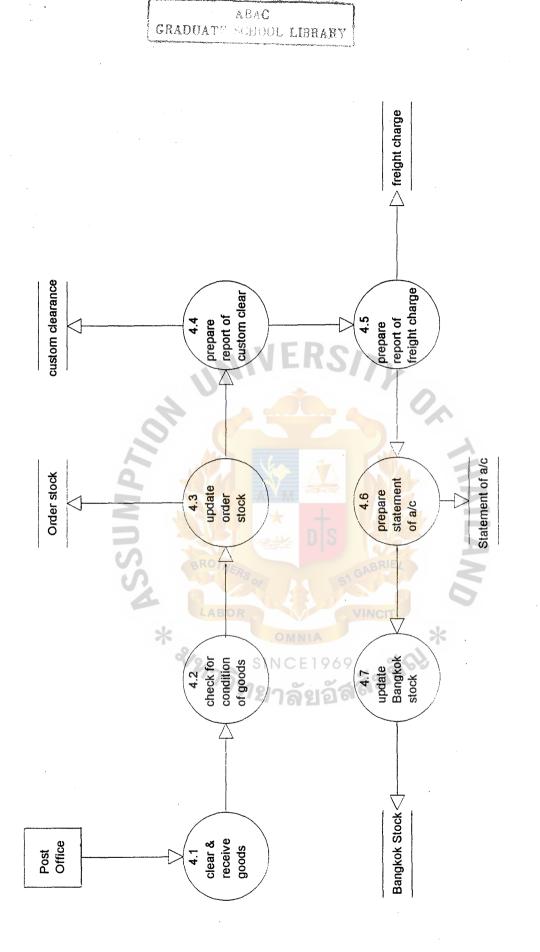

Figure 3.1. Context Diagram of Proposed System

Figure 3.3. Data Flow of Process no. 3 (2nd level)

Figure 3.4. Data Flow of Process no. 4 (2nd level)

22

Figure 3.5. Data Flow of Process no. 8 (2nd level)

Figure 3.6. Data Flow of Process no. 9 (2nd level)