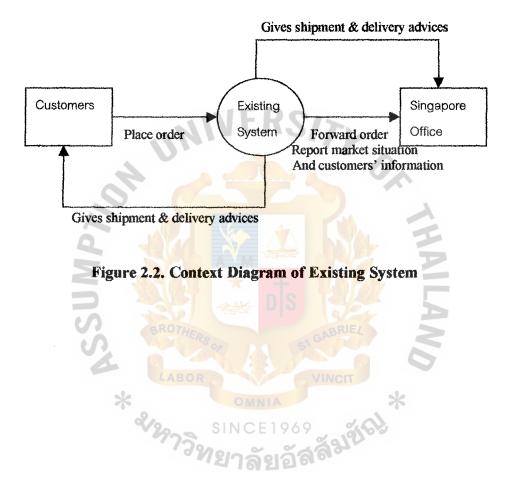

#### 2.2.2 Context Diagram of Existing System

į .

Figure 2.3. Data Flow of Existing System

#### 2.2.1 Analysis of Existing System

The current operation of the Crystal Trading Company is only a representative office in Bangkok. There is no stock keeping in the representative office at the moment. Goods are ordering to Singapore office (Crystal Singapore Trading Pte., Ltd.) via Bangkok representative office (Crystal Trading Company) and sending directly from Singapore office to the Thai customers either by air parcel post (EMS) or courier. Prices quoted and sold to the customers in Thailand are in Singapore Dollars with FOB Singapore term, where the customers are responsible for the freight charge, import tax, and insurance cost from Singapore to Bangkok. The customers are requested to make the payment in Singapore Dollars and pay directly to the Singapore office either by draft or telex transfer.

The duties of the Crystal Trading Company as the representative office in Bangkok are:-

- Receiving the order from the Thai customers and forwarding the orders to Singapore office.
- Supporting the customer's enquiry for the inventory checking in Singapore stock.
- Giving the advices for the shipping instructions and goods delivery between the Thai customers and Singapore office.
- 4. Advising the amount of payment to the customers and coordinating the transfer of cash payment between the Thai customers and Singapore office.

- 5. Maintaining the existing customers in Thailand.
- 6. Searching for the new customers and markets in Thailand
- 7. Supporting customers with other technical advices.