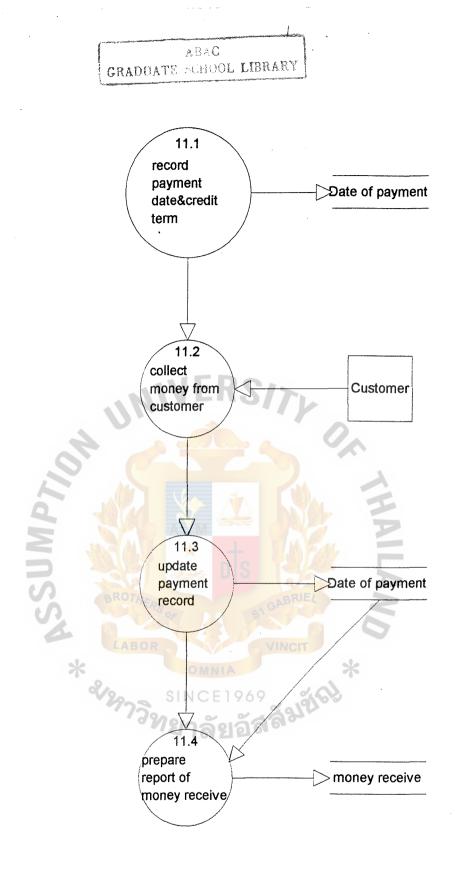

Figure 3.7. Data Flow of Process no. 11 (2nd level)

Figure 3.8. Data Flow of Process no. 12 (2nd level)

#### **Process 10: Deliver Goods to Customers**

Begin

If goods = ready

Then Perform delivery

Go to process 11

Else do nothing

End

**Process 11: Collect Money** 

Begin

If Goods is delivered

Then Record date of payment

Begin SINC

If date of payment = money receive

Then Update date of payment

Else wait until date of payment=money receive

End

Go to process 12

Else wait until goods is delivered

End

**Process 12: Transfer Money to Singapore Office** 

Begin

If Receive invoice from Singapore

Then Get statement of account

Read statement of account