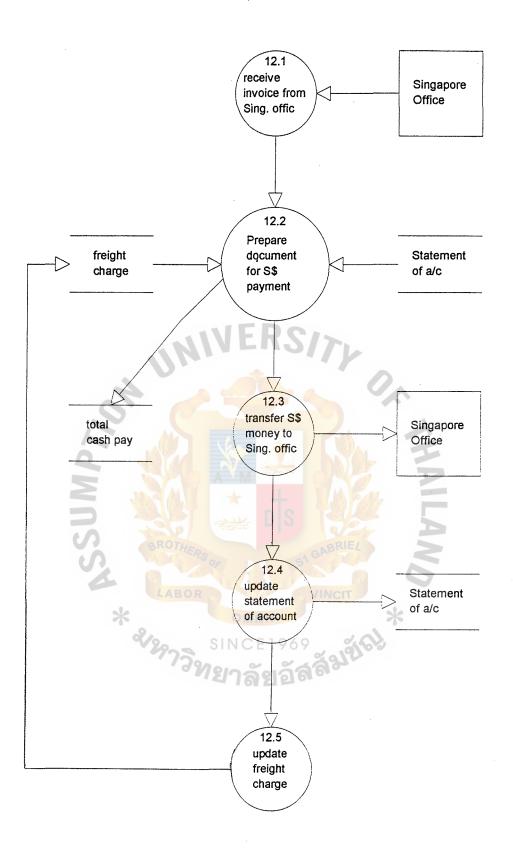

Figure 3.7. Data Flow of Process no. 11 (2nd level)

Figure 3.8. Data Flow of Process no. 12 (2nd level)

Go to process 12

Else wait until goods is delivered

End

**Process 12: Transfer Money to Singapore Office** 

Begin

If Receive invoice from Singapore

Then Get statement of account

Read statement of account

Get freight charge

Read freight charge

Total cash payment = freight charge+statement of account

Record total cash payment

Update statement of account

Update freight charge

Stop process

\*

Else wait until receive invoice

End