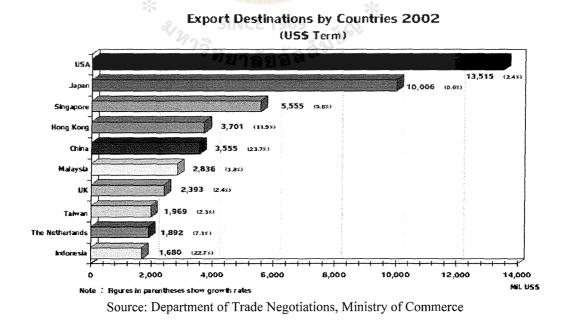

The largest markets for exports of Thai gems and jewelry are the United States, Israel, Belgium and Japan. In addition, industry analysts estimate that another 30-50 percent can be added to these export figures as a result of direct sales to tourists visiting the country. Thailand's gem and jewelry industry has emerged as a major international player in the production, processing and trade of the products, but the sector increasingly faces formidable opposition from Sri Lanka, Myanmar and India, who have more abundant resources of precious stones and lower labor costs than Thailand. These countries have been improving their skills and infrastructure to facilitate the cutting and processing of stones locally.