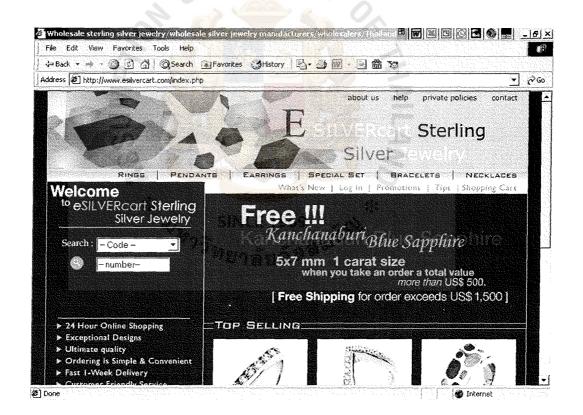

#### (1) www.esilvercart.com

#### Strengths

- (a) The website have a good layout of the webs pages making it easy for the visitors to browse through the website.
- (b) Products are displayed in good picture format and it attracts the attention as well.
- (c) The website offers its visitors a web design that is easy to browse with no complicated links.

Figure 3.3. Esilvercart.com's storefront.

(d) The search option makes it easier for visitors to find the products they are

# St. Gabriel's Library, Au

interested without having to go through all the product details.

- (e) The website offers up to date information about top selling products, new products as well as promotion.
  - (f) The website offers an online payment which is directly linked with their bank account (Bank of Asia). The money will be directly transferred to their bank account unlike the payment gateway (like paypal), where the payment will first be transferred to the payment gateway and then be transferred to the company bank account upon request.

#### Weaknesses

- (a) The website does not portrays an image of an online jewelry store upon first visit. It portrays a web portal image.
- (b) There are only main category for the products that is ring, bracelet, earring and so on.
- (c) Homepage is too plain as normal format is used and it does not have any animation as well and the blue color used is quite overwhelming
- (d) Although the layout of each pages are good, but the layout are not consistent from one page to another, which makes it feel like it is totally a different website
- (e) The site still does not have many products in the online store and there is no online payment to facilitate buyers to pay online.
- (f) The home page seems to be very slow to load.