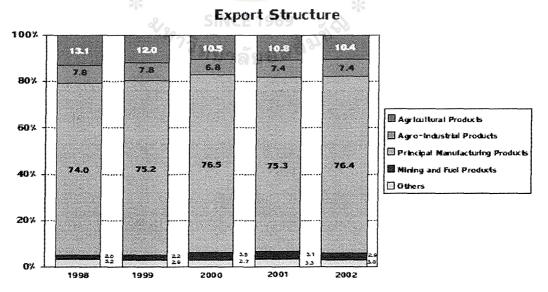

Top export products that slumped in the United States in 2002 included computers and components, apparel, electrical circuits, Gems and Jewelry as well as frozen shrimps. According to figure 5 (below), Principal Manufacturing Products gains the most export structure for recent years. Jewelry also falls as major manufacturing products of Thailand.

Figure 2.5. Thailand's Export Structure.