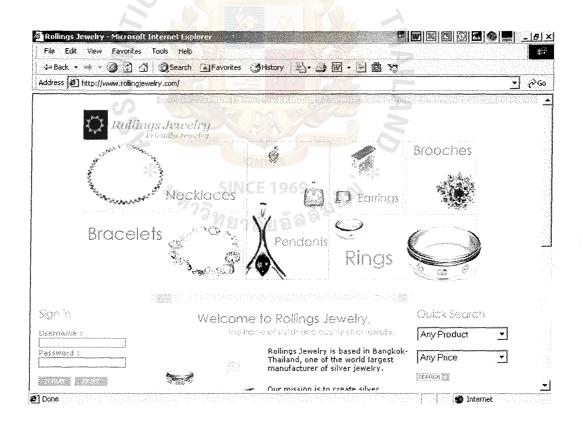

# (2) www.rollingjewelry.com

#### Strengths

- (a) The web design is very attractive upon first visit.
- (b) The homepage provides a simple and short evaluation regarding the company and products they have. This will be useful, as customers will have a basic understanding about the company with the first viewing of the homepage itself.
- (c) The site is user friendly, that is, users know where they are going. The search engine is also very user friendly.
- (d) The information about the product is well organized.

Figure 3.4. Rollingjewelry.com's storefront.

# Weaknesses

- (a) The images of the products are very slow downloaded and it cal also be time consuming as well.
- (b) The navigation button should be bigger or brighter as the user can hardly see it. The website is already light in color and making the navigation button in light color as well does not seems to be a good idea.
- (c) The website does not provide online payment system in assisting the online order.
- (d) The product category is not sub divided into sub categories