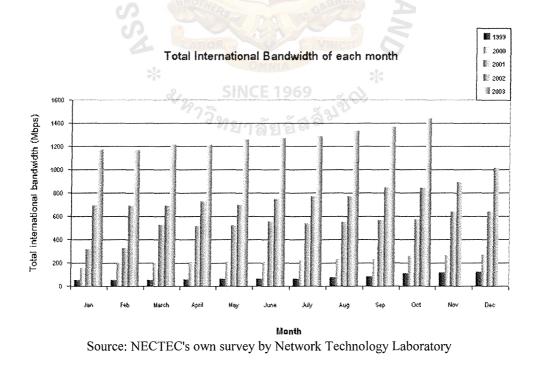

#### (4) Technology

The infrastructures in Thailand for Internet and E-Commerce are not as sophisticated as other developed countries. At present, the total international bandwidth to and from Thailand is expanding each month and it is expected to expand even further. The E-Commerce infrastructure in Thailand is expected to develop in the near future, which can help increasing the speed and efficiency of the online businesses.

## St. Gabriel's Library, Au

| Year/Month |             | Total International<br>Bandwidth (Mbps) |          | Total Domestic Exchange<br>Bandwidth (Mbps) |            |  |
|------------|-------------|-----------------------------------------|----------|---------------------------------------------|------------|--|
|            | To Thailand | From Thailand                           | To IIR   | To NIX                                      | To IIR+NIX |  |
| 2003/06    | 1270.625    | 1270.625                                | 665.000  | 4387.500                                    | 5052.500   |  |
| 2003/04    | 1212.375    | 1212.375                                | 665.000  | 4241.500                                    | 4906.500   |  |
| 2003/02    | 1165.875    | 1137.875                                | 665.000  | 3036.500                                    | 3701.500   |  |
| 2002/12    | 1010.625    | 974.625                                 | 665.000  | 1906.500                                    | 2571.500   |  |
| 2002/10    | 842.625     | 806.625                                 | 665.000  | 1839.000                                    | 2504.000   |  |
| 2002/08    | 771.181     | 701.181                                 | 665.000  | 1738.000                                    | 2403.000   |  |
| 2002/06    | 750.556     | 680.556                                 | 1014.630 | 467.000                                     | 1481.630   |  |
| 2002/04    | 727.756     | 623.756                                 | 1080.630 | 220.500                                     | 1301.130   |  |
| 2002/02    | 691.125     | 576.125                                 | 1066.630 | 44.625                                      | 1111.255   |  |

Table 3.1. International and Domestic Bandwidth in Thailand for 2003.

Source: NECTEC's own survey by Network Technology Laboratory

Figure 3.2. Total International Bandwidth in Thailand.