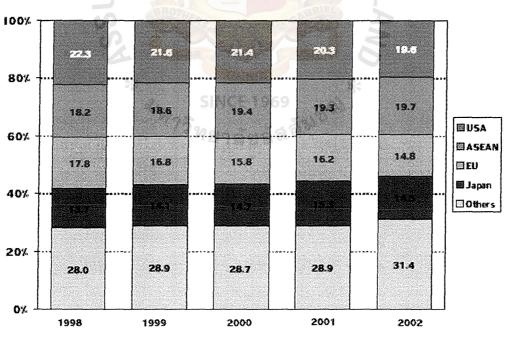

Source: Department of Trade Negotiations, Ministry of Commerce

Figure 2.4. Thailand's Major Export Market Share by Country.

Note 1 Figures in graph are shares to total export — (in USS Term) — Source 1 Department of Trade Negotiations, Ministry of Commerce