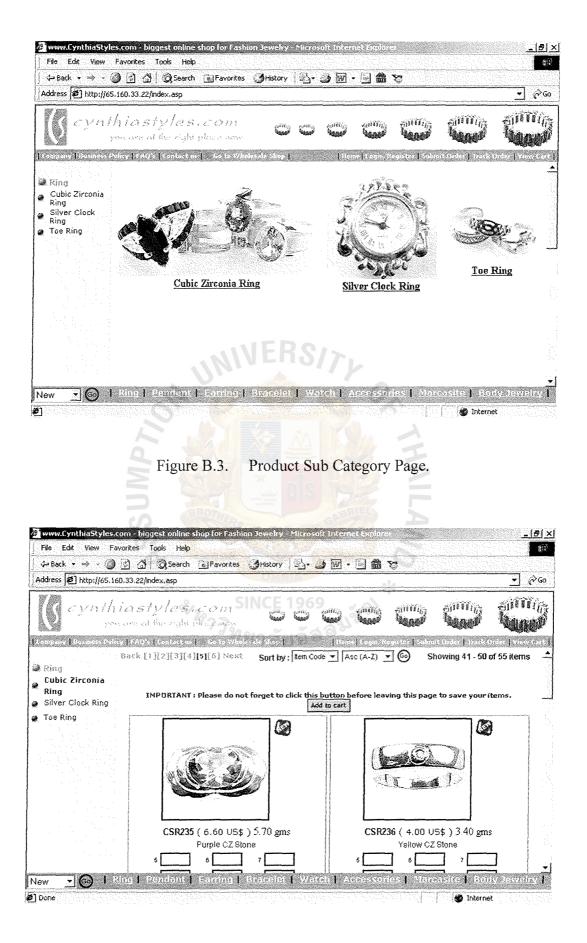

The products are divided into 8 main categories, which are Ring, Pendant, Earring, Bracelet, Watch, Accessories, Marcasite and Body Jewelry. Each products are given its own unique product code. Each category is further divided into sub categories. The main and sub categories of the products listed in the website are as follows:

- (1) Ring
  - (a) Cubic Zirconia Ring
  - (b) Silver Clock Ring
  - (c) Toe Ring
- (2) Pendant
  - (a) Cubic Zirconia Pendant
  - (b) Large and Heavy Pendant
  - (c) Synthetic Pendant
- (3) Earring
  - (a) Cubic Zirconia Earring
  - (b) Plain Earring
- (4) Bracelet
  - (a) Cubic Zirconia Bracelet
  - (b) Plain Bracelet
- (5) Watch
  - (a) Plain Silver Watch
  - (b) Silver Clock
- (6) Accessories
  - (a) Cubic Zirconia Necklaces
  - (b) Cubic Zirconia Sets