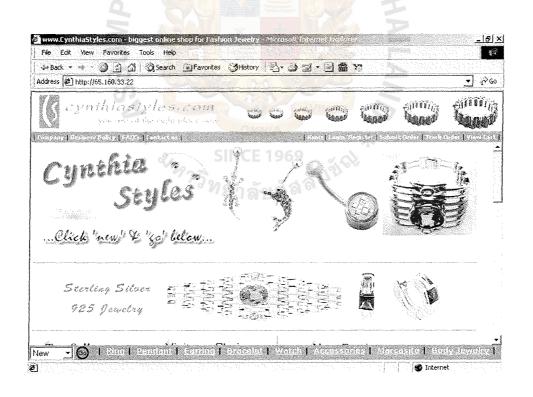

Cynthiastyles.com website is an Online Silver Jewelry Store, which sells to both retail and wholesale consumers. They classify themselves as Export Marketers as all their target markets are outside Thailand, but they rely on the production base in Thailand in order to supply jewelry products for the markets.

Cynthia Styles's online store is classified as Partial Electronic Commerce, that is, a mix of digital and physical dimensions. The dimensions can be categorized into product, process and delivery agent.

Silver Jewelry is a physical product, which cannot be delivered digitally. The delivery of the product is also accomplished via physical mode of transportation, such as FedEx, UPS and so on. On the other hand, the processes used in customer contact, order processing and other correspondents are via digital means. The website acts as a store front for customers and the correspondents with the customers are done via emails.