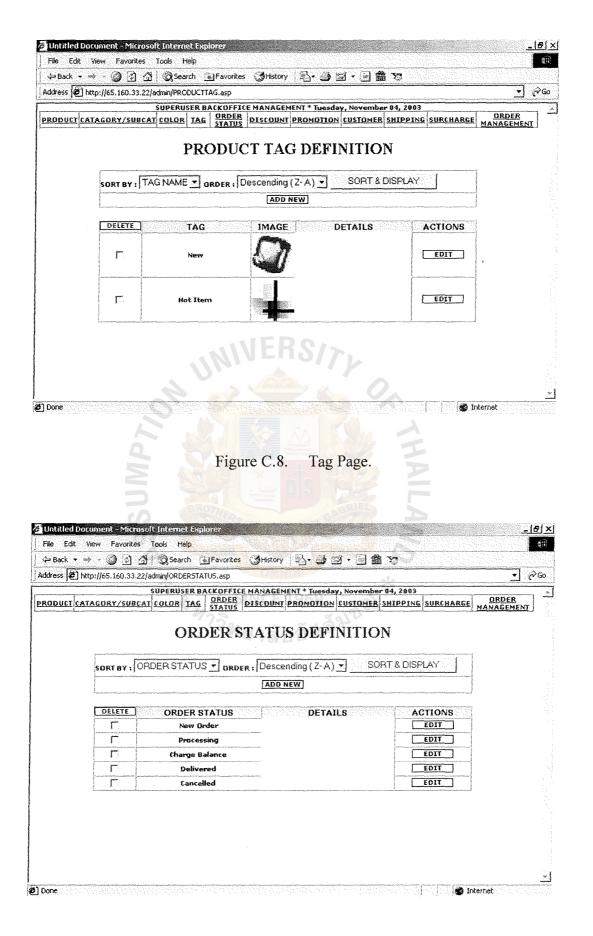

C\$R186            | 3,6                             | 4,4         | 2.2                     | N/A                                                                                                             | N/A                               | NO           | EDIT                  | · · · · · · · · · · · · · · · · · · · |
| Done                         |              | r i                |                                 |             |                         |                                                                                                                 |                                   | <br>         | vternet               |                                       |

Figure C.4. Product List Page.



Figure C.5. Product Adding Page.



Figure C.7. Sub Category Page.





| ENT           |
|---------------|
|               |
|               |
|               |
|               |
|               |
|               |
|               |
|               |
|               |
|               |
| -181<br>(181  |
| <i>∂</i> ° Go |
|               |
| NI            |
|               |
|               |
|               |
|               |
|               |
|               |
|               |
|               |
|               |
|               |
|               |
|               |

Figure C.11. Promotion Page.

| File Ec                                  |                      | ticrosoft Internet Explorer<br>ortes Tools Help |                 |                 |