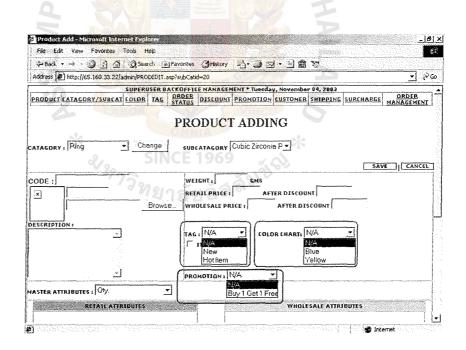

ection. More new categories can be added and deleted according to the products being added. The category entered in this section will automatically appear in the down frame section of the website.

- (c) <u>Color</u>: This section is where the different stone color detail the company is able to provide is listed. This information will appear in the product page for the product that have the color option activated. This activation is done at the Product Adding section in the back office. (Figure 4.11)
- (d) <u>Tag</u>: This section is where the different tags, such as new or hot items, are listed. This information will appear near the product image for the product that have the required tags activated. This activation is done at the Product Adding section in the back office. (Figure 4.11)



Figure 4.11. Tag / Color / Promotion Option in Product Adding Page.

(e) <u>Promotion</u>: Promotion detail is added in this section. The upper and lower price limit for the promotion has to be added along with the promotion that

will be provided. The order that have the total purchase price falling in between the promotion range will be displayed with the promotional offer in the shopping cart section. This activation is done at the Product Adding section in the back office. (Figure 4.11)

- (f) <u>Discount</u>: This section is where the discount detail is added. The upper and lower price limit for the discount has to be added. The order that have the total purchase price falling in between the discount range will be offered with the appropriate discount. This calculation will be autom