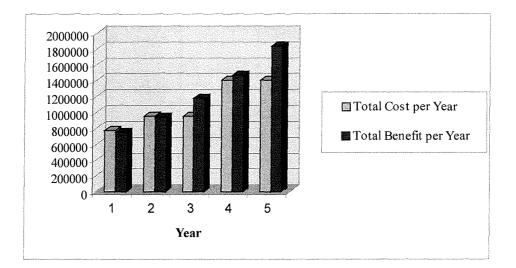

36,475 |
| Accumulated Benefits       | 752,220 | 1,692,495 | 2,867,839 | 4,337,019 | 6,173,494 |

 Table 4.6.
 Comparison of Accumulated Cost and Accumulated Benefit.

|        | Accumulated<br>Benefit | Accumulated<br>Cost | Accumulated<br>(Benefit-Cost) |
|--------|------------------------|---------------------|-------------------------------|
| Year 1 | 752220                 | 767500              | -15280                        |
| Year 2 | 1692495                | 1721500             | -29005                        |
| Year 3 | 2867839                | 2665500             | 202339                        |
| Year 4 | 4337019                | 4066500             | 270519                        |
| Year 5 | 6173494                | 5472500             | 700994                        |



Figure 4.12. Cost – Benefit Chart.

# **Payback Period**

As the Accumulated (Benefit-Cost) is negative in the first and second year, but is positive in the third year, the payback period is therefore between the second and third year.

Payback period can be calculated as follows:

29005 / (29005 + 202339) = 0.125 year + 2 = 2.125

 $2.125 \times 12 = 25.5$  months or 2 years, 1 month approximately.

Therefore, the payback period for the website is 2 years and 1 month.

Please note that year 1 (2002) is the starting point.

## V. CONCLUSION AND RECOMMENDATION

# 5.1 Conclusions

In conclusion, this project have created a website for an existing company with a physical storefront which acts as a virtual store. The website not only present information about the company and its product but