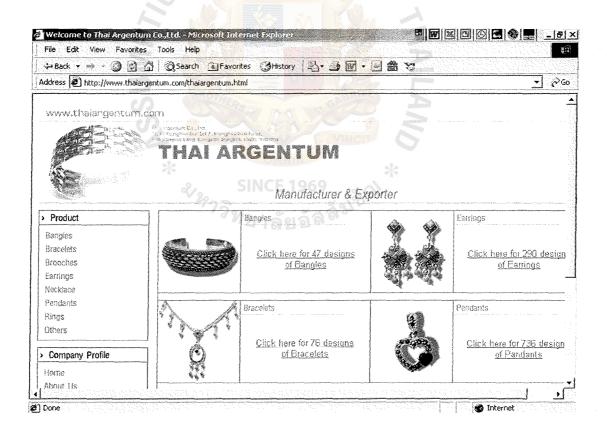

#### (3) www.thaiargentum.com

#### Strengths

- The website layout is well organize. The products categories are well listed as well as the company profile are given in full detail.
  - (b) The pictures are very clear and beautiful and it also gets downloaded very fast.
  - (c) The first page of the website is a flash introduction page which is very eye catching.
  - (d) There is no graphic within the site itself. This makes the speed of moving around the site very fast.

Figure 3.5. Thaiargentum.com's storefront.

#### Weaknesses

- (a) Although the flash page is attractive, the time is takes for the flash to be displayed might ignore some visitors. There should be a button to allow visitor to skip the flash.
- (b) The website only acts like an online catalog rather than a store front as only the products images and details are added.
- (c) There is no online order procedures available via the website. Interested customers will have to send an online quotation with their order details and contact details as well. The company will then review their request and quote them the price and then process the order further. This is a long process and all the order procedures are not done online.
  - (d) The menu is not well organized, that is, the information about the product appears above the information about the company, which is really not a good idea for a website.
  - (e) There is no enlargement picture for the image. Most customers would expect that because the image is too small to have an idea about the product.
  - (f) They do not have the online payment system, as their order procedure cannot be completed in a single day.