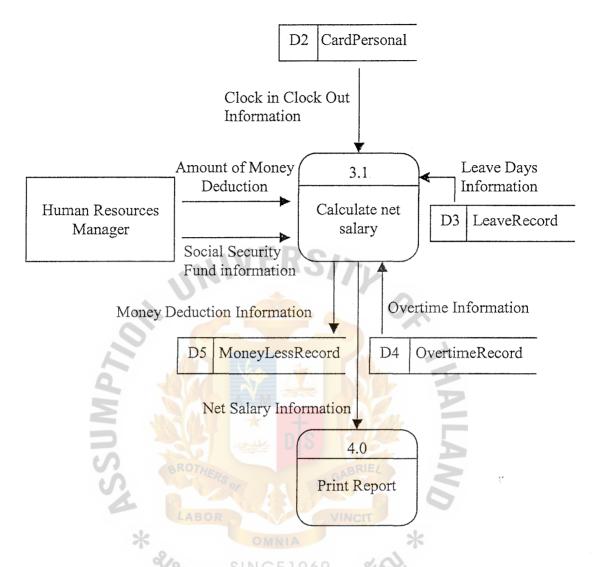

Table B-5 Process Specification for Process 3.0

| Process Name: | Calculate Salary |                                                         |  |
|---------------|------------------|---------------------------------------------------------|--|
| Data In:      | (1)              | Personal ID, Time in, Time Out                          |  |
|               | (2)              | Overtime Information                                    |  |
|               | (3)              | Leave days Information                                  |  |
|               | (4)              | Amount of money deduction                               |  |
|               | (5)              | Social Security Fund Information                        |  |
| Data Out:     | (1)              | Monthly Salary Information                              |  |
| 1             | (2)              | Money Deduction Information                             |  |
| Process:      | (1)              | Get the Working Hours, Overtime, and Leave Days         |  |
| 5.            |                  | Information                                             |  |
| 9             | (2)              | Calculating the Monthly Salary and send to data storage |  |
| Attachment:   | (1)              | Data Store D3                                           |  |
| DS 3          | (2)              | Data Store D5                                           |  |
|               | (3)              | Process 4.0                                             |  |