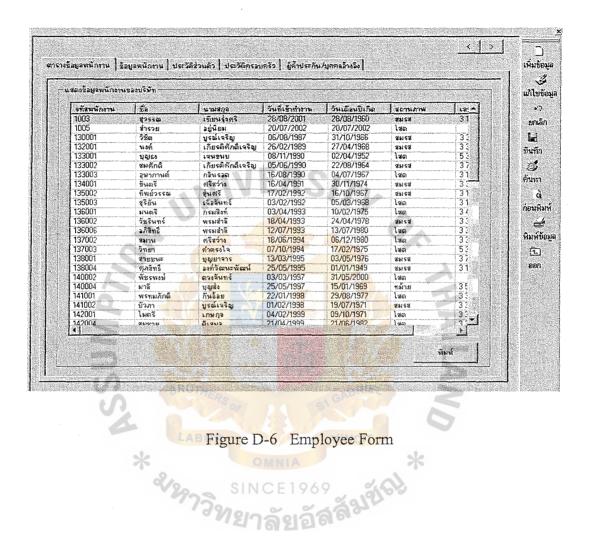

Figure D-1 Main Menu Form

Figure D-2 Employee Management Form

| รศิสประเภท                              | ชื่อประเภท                |                                         |
|-----------------------------------------|---------------------------|-----------------------------------------|
| 1                                       | ระ <i>ใ</i> พลูกละสุรทกสท | *************************************** |
| 2                                       | ทรัพยากรบุคคล             |                                         |
| 3                                       | การตลาด                   |                                         |
| 4                                       | มหลุง                     |                                         |
| 5                                       | บัญชีและการเงิน           |                                         |
| 6                                       | บริการลูกค้า              |                                         |
|                                         |                           |                                         |
|                                         |                           |                                         |
|                                         |                           |                                         |
|                                         |                           |                                         |
|                                         |                           |                                         |
| 1                                       |                           |                                         |
| ข้อมูลพารามีเทอร์                       |                           |                                         |
| รทัสประเภท                              |                           | 1 J                                     |
| *************************************** |                           | - A                                     |
|                                         |                           | - (//                                   |
| ชื่อประเ <i>ก</i> ท                     |                           |                                         |