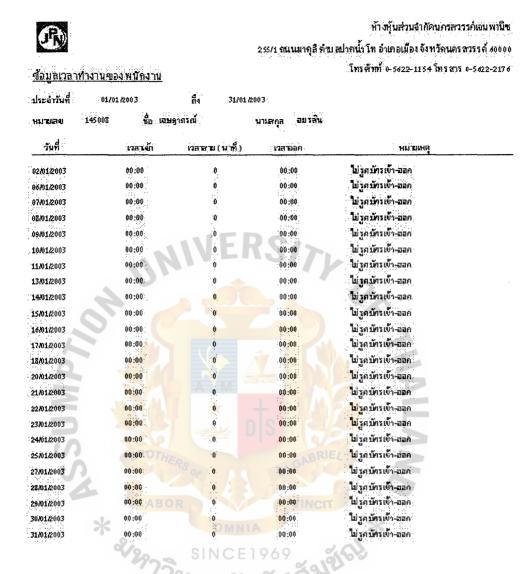

- The company information form is contained the general information of the company.
- There are the information about employees' department education and position in employee information form.
- We may check the check in, check out time of card employee in the time card read form and we may correct the data of working hours in this form (such as sick leave) as shown in figure D-1