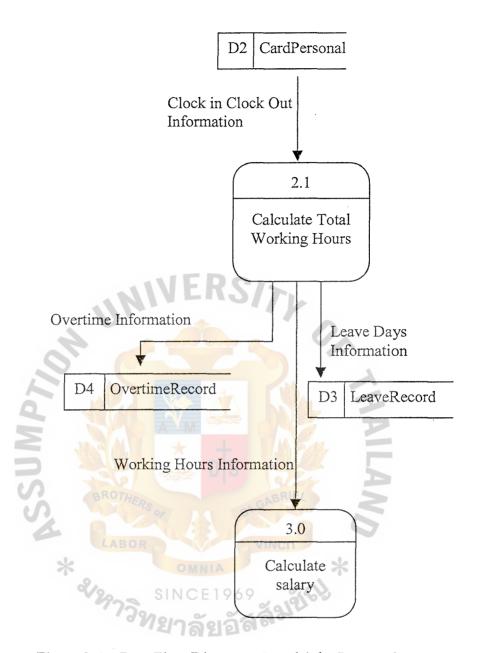

Table B-4 Process Specification for Process 2.1

| Process Name: | Calc | alculate Total Working Hours                       |  |
|---------------|------|----------------------------------------------------|--|
| Data In:      | (1)  | Clock in Clock out Information                     |  |
| Data Out:     | (1)  | Overtime Information                               |  |
| ,             | (2)  | Working Hours Information                          |  |
|               | (3)  | Leave Days Information                             |  |
| Process:      | (1)  | Get Working hours Information and calculating into |  |
|               | N    | overtime and late hours                            |  |
| 4             | (2)  | Send working hours, overtime, and leave day        |  |
| 2             |      | information to the next process                    |  |
| Attachment:   | (1)  | Data Store D2                                      |  |
|               | (2)  | Data Store D3                                      |  |
| 15            | (3)  | Data Store D5                                      |  |
| S             | (4)  | Process 3.0                                        |  |