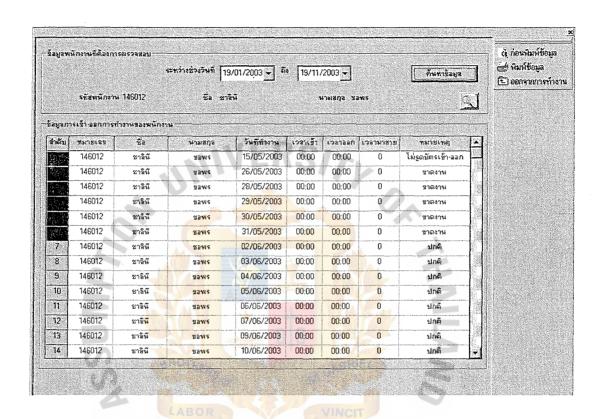

- The company information form is contained the general information of the company.
- There are the information about employees' department education and position in employee information form.
- We may check the check in, check out time of card employee in the time card read form and we may correct the data of working hours in this form (such as sick leave) as shown in figure D-1

| D-14 Searching Form                                            | 68 |
|----------------------------------------------------------------|----|
| D-15 Clock in Clock out Information Form                       | 69 |
| D-16 Retired Employee Information Form                         | 70 |
| D-17 Status of Employee Information Form                       | 71 |
| D-18 Retired Employee update Form                              | 72 |
| D-19 Salary System Form                                        | 73 |
| D-20 Salary base Form                                          | 74 |
| D-21 Salary Information Form                                   | 75 |
| D-22 Salary Summary Form                                       | 76 |
| D-23 Social Security Fund Setting Form                         | 77 |
| D-24 Working Hours Checking Form                               | 78 |
| D-25 Employee Leave-Date Information Form                      | 79 |
| D-26 Salary Payment Information Form                           | 80 |
| D-27 Salary Transfer Information Form                          | 81 |
| D-28 Salary deduction Information Form                         | 82 |
| D-29 Overtime Information Form                                 | 83 |
| D-30 Bonus Information Sub Form                                | 84 |
| D-31 Salary Deduction Sub Form                                 | 85 |
| D-31 Salary Deduction Sub Form E-1 Employee Information Report | 87 |
| E-2 Employee Bio Data Report                                   | 88 |
| E-3 Employee Working Hours Report                              | 89 |
| E-4 Employee Clock in Clock out Report                         | 90 |
| E-5 Pay slip Report                                            | 91 |
| E-6 Date and Late Time Report                                  | 92 |
| E-7 All Salary Payment Report                                  | 93 |