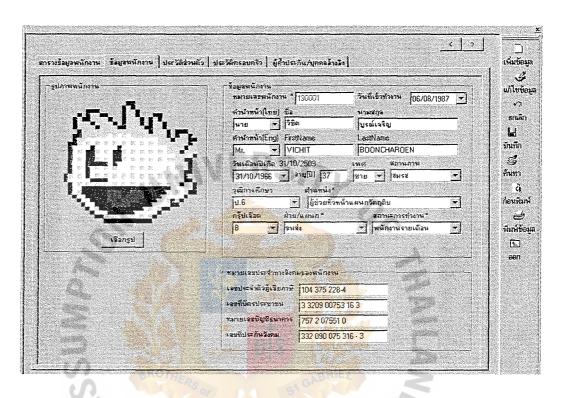

Figure D-1 Main Menu Form

Figure D-2 Employee Management Form

| รศิสประเภท                              | ชื่อประเภท                |                                         |
|-----------------------------------------|---------------------------|-----------------------------------------|
| 1                                       | ระ <i>ใ</i> พลูกละสุรทกสท | *************************************** |
| 2                                       | ทรัพยากรบุคคล             |                                         |
| 3                                       | การตลาด                   |                                         |
| 4                                       | มหลุง                     |                                         |
| 5                                       | บัญชีและการเงิน           |                                         |
| 6                                       | บริการลูกค้า              |                                         |
|                                         |                           |                                         |
|                                         |                           |                                         |
|                                         |                           |                                         |
|                                         |                           |                                         |
|                                         |                           |                                         |
| 1                                       |                           |                                         |
| ข้อมูลพารามีเทอร์                       |                           |                                         |
| รทัสประเภท                              |                           | 1 J                                     |
| *************************************** |                           | - A                                     |
|                                         |                           | - (//                                   |
| ชื่อประเ <i>ก</i> ท                     |                           |                                         |

Figure D-3 Department Form

ROTHERS

SINCE 1969

Figure D-4 Education Form

Figure D-5 Position Form

Figure D-7 Employee Information Form

SINCE 1969

Figure D-8 Employee Bio Data Form