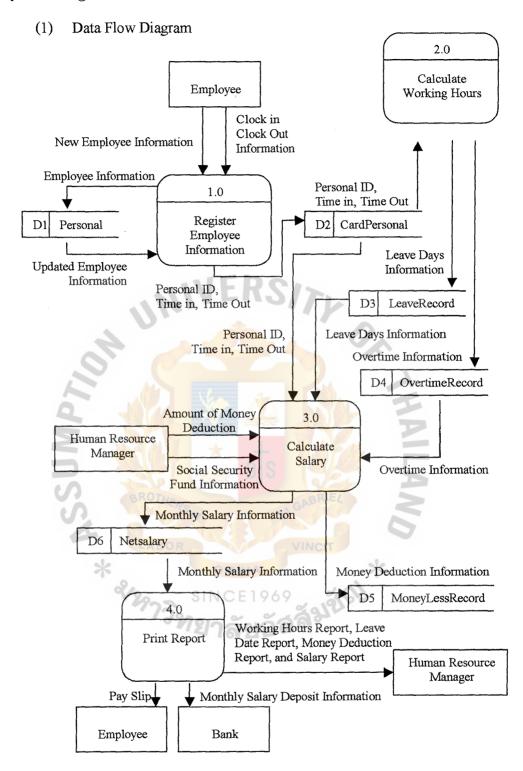

#### **System Design**

Figure 3-2 Data Flow Diagram – Level 0

Figure 3-3 Data Flow Diagram – Level 1 for Process 1

Figure 3-4 Data Flow Diagram – Level 1 for Process 2

Figure 3-5 Data Flow Diagram – Level 1 for Process 3

Table B-1 Process Specification for Process 1.0

| Process Name: | Reg | egister Employee Information                  |  |
|---------------|-----|-----------------------------------------------|--|
| Data In:      | (1) | New Employee Information                      |  |
|               | (2) | Clock in Clock out Information                |  |
|               | (3) | Updated Employee Information                  |  |
| Data Out:     | (1) | Employee Information                          |  |
|               | (2) | Personal ID, Time in, Time Out                |  |
| Process:      | (1) | Get new Employee Information and register new |  |
| 42            |     | Employee ID                                   |  |
|               | (2) | Get the working hours from Working Hours Card |  |
| 4             | (3) | Update Employee Information                   |  |
| Attachment:   | (1) | Employee                                      |  |
| SS            | (2) | Data Store D1                                 |  |
| 4             | (3) | Data Store D2                                 |  |
| * &           | (4) | Process 2.0                                   |  |

Table B-3 Process Specification for Process 2.0

| Process Name: | Calc | culate Working Hours                                |  |
|---------------|------|-----------------------------------------------------|--|
| Data In:      | (1)  | Personal ID, Time in, Time Out                      |  |
| Data Out:     | (1)  | Leave days Information                              |  |
|               | (2)  | Overtime Information                                |  |
|               | (3)  | Personal ID, Time in, Time Out                      |  |
| Process:      | (1)  | Get Employee 's Clock in Clock out Information      |  |
| CF4           | (2)  | Separate time into working hours information, leave |  |
|               |      | days information, and overtime information          |  |
| AN            | (3)  | Deducting money (if any)                            |  |
| Attachment:   | (1)  | Data Store D2                                       |  |
| SS            | (2)  | Data Store D3                                       |  |
| 4             | (3)  | Data Store D4                                       |  |
| *             | (4)  | Process 3.0                                         |  |

Table B-5 Process Specification for Process 3.0

| Process Name: | Calculate Salary |                                                         |  |
|---------------|------------------|---------------------------------------------------------|--|
| Data In:      | (1)              | Personal ID, Time in, Time Out                          |  |
|               | (2)              | Overtime Information                                    |  |
|               | (3)              | Leave days Information                                  |  |
|               | (4)              | Amount of money deduction                               |  |
|               | (5)              | Social Security Fund Information                        |  |
| Data Out:     | (1)              | Monthly Salary Information                              |  |
| 1             | (2)              | Money Deduction Information                             |  |
| Process:      | (1)              | Get the Working Hours, Overtime, and Leave Days         |  |
| 5.            |                  | Information                                             |  |
| 9             | (2)              | Calculating the Monthly Salary and send to data storage |  |
| Attachment:   | (1)              | Data Store D3                                           |  |
| DS 3          | (2)              | Data Store D5                                           |  |
|               | (3)              | Process 4.0                                             |  |

Table B-6 Process Specification for Process 4.0

| Process Name: | Print Report                           |  |
|---------------|----------------------------------------|--|
| Data In:      | (1) Monthly Salary Information         |  |
| Data Out:     | (1) Pay Slip                           |  |
|               | (2) Monthly Salary Deposit Information |  |
| Process:      | (1) Get the Monthly Salary Information |  |
|               | (2) Prepare the report                 |  |
| Attachment:   | (1) Employee                           |  |
|               | (2) Bank                               |  |
| 42            | (3) Data Store D6                      |  |

Table B-7 Process Specification for Process 4.1

| Process Name: | Prepare Print Report                                 |
|---------------|------------------------------------------------------|
| Data In:      | (1) Monthly Salary Information                       |
|               | (2) Clock in Clock out Information                   |
|               | (3) Leave days Information                           |
|               | (4) Overtime Information                             |
|               | (5) Money Deduction Information                      |
| Data Out:     | (1) Pay Slip                                         |
|               | (2) Monthly Salary Deposit Information               |
| 4             | (3) Working Hours Report                             |
| 6.            | (4) Leave Date Report                                |
| 2 1           | (5) Money Deduction Report                           |
| Z ,           | (6) Salary Report                                    |
| Process:      | (1) Prepare Pay Slip for Employee and Monthly Salary |
| S G           | Deposit Information Report to bank                   |
| 4             | (2) Prepare Working Hours Report, Leave Date Report, |
| *             | Money Deduction Report, and Salary Report for Human  |
| 4             | Resource manager                                     |
| Attachment:   | (1) Employee                                         |
|               | (2) Bank                                             |
|               | (3) Human Resource Manager                           |