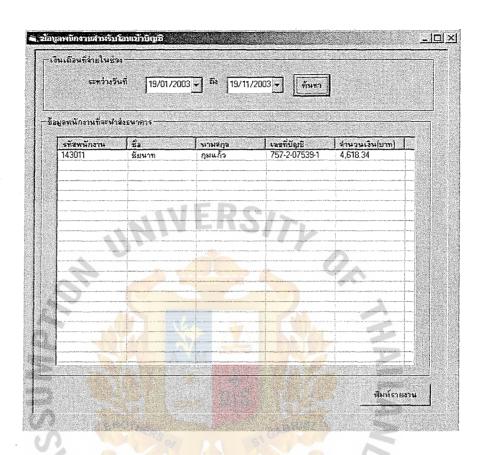

#### (d) Report

The report will be printed out in form of hard copy and categorized by

- Providing employee information report consists of personal bio data,
   family information, and other necessary information. Furthermore,
   the retired employee information as the reference documents.
- Providing employees' clock in clock out time report for evaluating staffs' performance.
- Generate the pay slip for employee in each month, which this report consists of wage rate and base salary, overtime payment, social security fund, cumulative social security fund, income tax, cumulative income tax and net salary calculation.
- Preparing total monthly salary payment then sends to the bank for transfer money to employees' account and preparing the cash payment information.
- Preparing the money deduction from salary of each employee and the reason of money deduction.

#### (5) Management report design

The program will generate these reports:

- Monthly salary information by grouping information and listed name, surname, salary, bonus, overtime and installation payment. Further more there is the total amount of payment as shown in the figure E-1
- Employee within salary slip printing which has all necessary information such as Employee ID, name, surname, department, position, bank account, base salary, overtime, bonus, leave day, installation and net salary of the month as shown in the figure E-2.