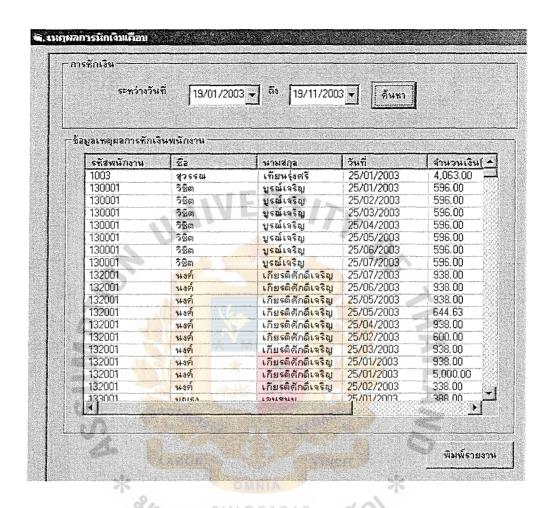

- The company information form is contained the general information of the company.
- There are the information about employees' department education and position in employee information form.
- We may check the check in, check out time of card employee in the time card read form and we may correct the data of working hours in this form (such as sick leave) as shown in figure D-1