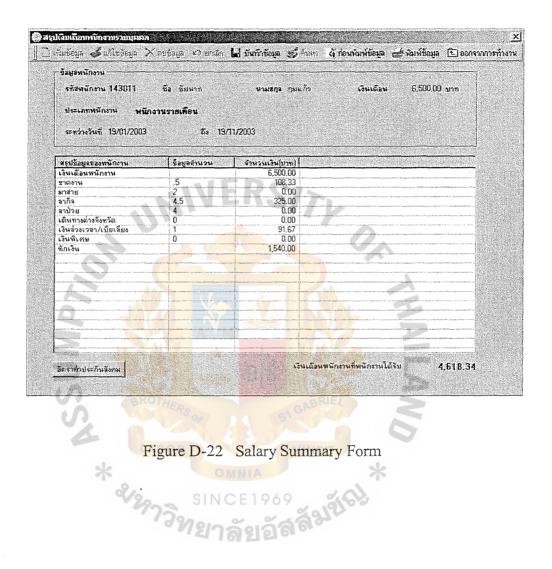

#### (5) Management report design

The program will generate these reports:

- Monthly salary information by grouping information and listed name, surname, salary, bonus, overtime and installation payment. Further more there is the total amount of payment as shown in the figure E-1
- Employee within salary slip printing which has all necessary information such as Employee ID, name, surname, department, position, bank account, base salary, overtime, bonus, leave day, installation and net salary of the month as shown in the figure E-2.

| D-14 Searching Form                                            | 68 |
|----------------------------------------------------------------|----|
| D-15 Clock in Clock out Information Form                       | 69 |
| D-16 Retired Employee Information Form                         | 70 |
| D-17 Status of Employee Information Form                       | 71 |
| D-18 Retired Employee update Form                              | 72 |
| D-19 Salary System Form                                        | 73 |
| D-20 Salary base Form                                          | 74 |
| D-21 Salary Information Form                                   | 75 |
| D-22 Salary Summary Form                                       | 76 |
| D-23 Social Security Fund Setting Form                         | 77 |
| D-24 Working Hours Checking Form                               | 78 |
| D-25 Employee Leave-Date Information Form                      | 79 |
| D-26 Salary Payment Information Form                           | 80 |
| D-27 Salary Transfer Information Form                          | 81 |
| D-28 Salary deduction Information Form                         | 82 |
| D-29 Overtime Information Form                                 | 83 |
| D-30 Bonus Information Sub Form                                | 84 |
| D-31 Salary Deduction Sub Form                                 | 85 |
| D-31 Salary Deduction Sub Form E-1 Employee Information Report | 87 |
| E-2 Employee Bio Data Report                                   | 88 |
| E-3 Employee Working Hours Report                              | 89 |
| E-4 Employee Clock in Clock out Report                         | 90 |
| E-5 Pay slip Report                                            | 91 |
| E-6 Date and Late Time Report                                  | 92 |
| E-7 All Salary Payment Report                                  | 93 |