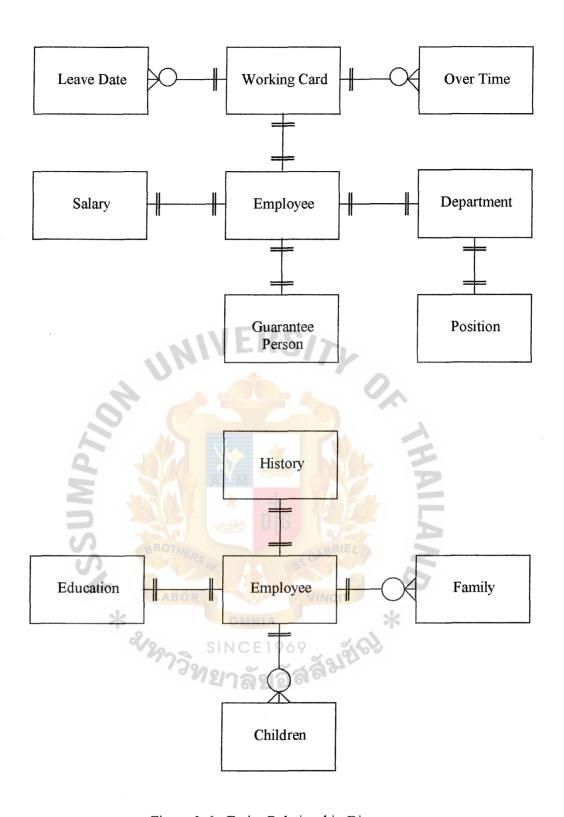

Figure 3-6 Data Flow Diagram – Level 1 for Process 4

Figure 3-6 Entity-Relationship Diagram

#### (3) Database Design

There are twelve tables in the system as following: (See the exhibited in appendix A)

- 1. Personal Table contains the general employees' information.
- 2. CardPersonal Table contains the working hours of employee for salary and wage calculating.
- 3. SalaryPersonal Table contains base salary and base wage of each employee. It also keeps the salary information.
- 4. Leave Record Table contains date leave and day leave of each employee to calculate the wage and salary.
- 5. Overtime Personal Table contains the over time working and date working.
  - 6. Education Table contains level of education background.
  - 7. Department Table contains department name in the organization.
  - 8. Position Table contains name of the position in organization.
- 9. HisPersonal Table private information of the employee such as address, and education background.
- 10. HisFamily Table contains employees' family information for reference.
- 11. GuaranteePersonal Table contains the contact information of people who will be responsible for the damage made by employee.
- 12. Children Table contains the number and information of children in employees' family.