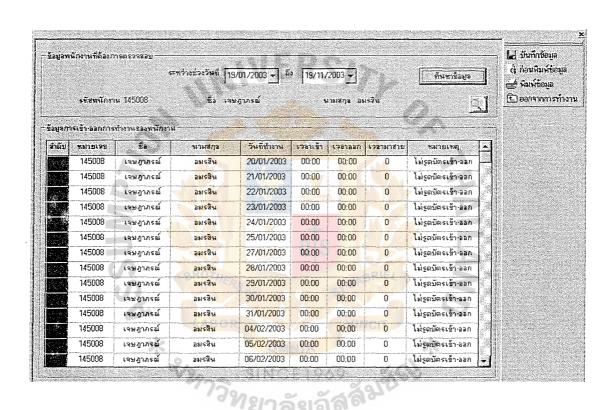

- The company information form is contained the general information of the company.
- There are the information about employees' department education and position in employee information form.
- We may check the check in, check out time of card employee in the time card read form and we may correct the data of working hours in this form (such as sick leave) as shown in figure D-1

In the salary calculation form, there is base salary of each employee, salary payment and summary report as shown in the figure D-2.

In the cafeteria and benefit form, there is overtime working, bonus and installation payment, which are searched from each employee code and during a period of time as shown in the figure D-3.