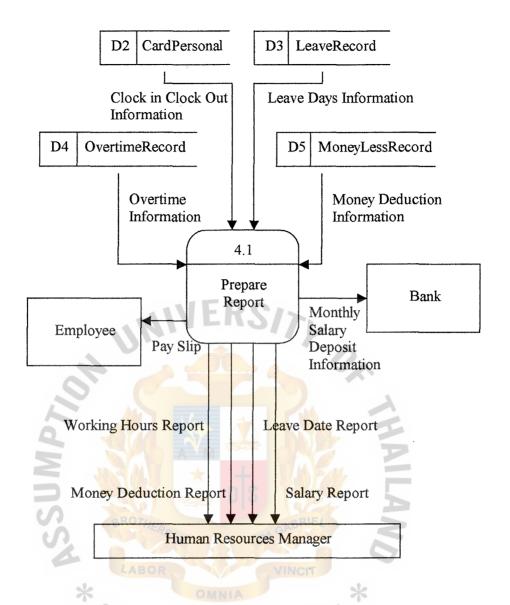

Table B-7 Process Specification for Process 4.1

| Process Name: | Prepare Print Report                                 |
|---------------|------------------------------------------------------|
| Data In:      | (1) Monthly Salary Information                       |
|               | (2) Clock in Clock out Information                   |
|               | (3) Leave days Information                           |
|               | (4) Overtime Information                             |
|               | (5) Money Deduction Information                      |
| Data Out:     | (1) Pay Slip                                         |
|               | (2) Monthly Salary Deposit Information               |
| 4             | (3) Working Hours Report                             |
| 6.            | (4) Leave Date Report                                |
| 2 1           | (5) Money Deduction Report                           |
| Z ,           | (6) Salary Report                                    |
| Process:      | (1) Prepare Pay Slip for Employee and Monthly Salary |
| S G           | Deposit Information Report to bank                   |
| 4             | (2) Prepare Working Hours Report, Leave Date Report, |
| *             | Money Deduction Report, and Salary Report for Human  |
| 4             | Resource manager                                     |
| Attachment:   | (1) Employee                                         |
|               | (2) Bank                                             |
|               | (3) Human Resource Manager                           |