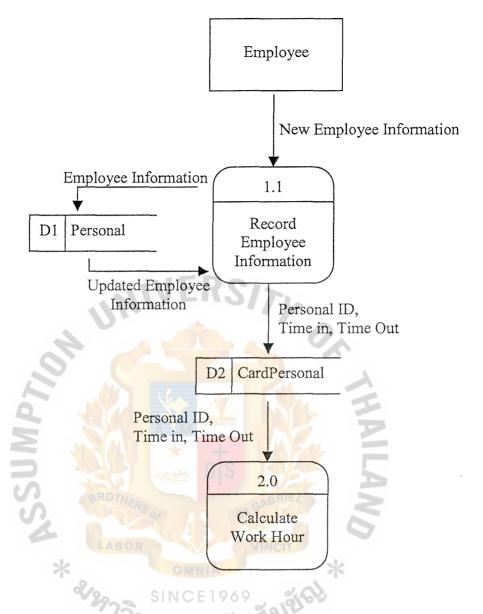

#### **System Design**

Figure 3-2 Data Flow Diagram – Level 0

Figure 3-3 Data Flow Diagram – Level 1 for Process 1

Figure 3-4 Data Flow Diagram – Level 1 for Process 2

Figure 3-5 Data Flow Diagram – Level 1 for Process 3

Table B-2 Process Specification for Process 1.1

| Process Name: | Rec | Record Employee Information                         |  |
|---------------|-----|-----------------------------------------------------|--|
| Data In:      | (1) | New Employee Information                            |  |
|               | (2) | Updated Employee Information                        |  |
| Data Out:     | (1) | Employee Information                                |  |
|               | (2) | Personal ID, Time in, Time Out                      |  |
| Process:      | (1) | Get new Employee Information and register new       |  |
| 42            |     | Employee ID                                         |  |
| 2             | (2) | Updating the change in information of each employee |  |
| JP 1          |     | both personal data and job rotate                   |  |
| Attachment:   | (1) | Employee                                            |  |
| SS            | (2) | Data Store D1                                       |  |
| 2             | (3) | Data Store D2                                       |  |
| *             | (4) | Process 2.0                                         |  |