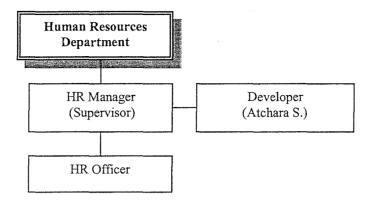

Figure 1-1 Organization Chart of Janepanich Car Company and Limited

There are only 3 people in Human Resources Department. The following explains job description of each position:

- Human Resources Manager controls and approves the monthly payment and welfare for staff after processing by HR officer.
- Human Resources Officer is responsible for clock in and clock out time sheet records. The officer has to input and to calculate the transaction of wage, salary, overtime-working hour, and tax calculation for staff and manually check the annual leave record of each staff.
- The developer is responsible for developing from existing system to proposed system and current paper work of HR officer responsibility into electronic program. After developing process, the developer has to train HR officer how to use the developing program and report the tasks directly to supervisor (HR Manager).