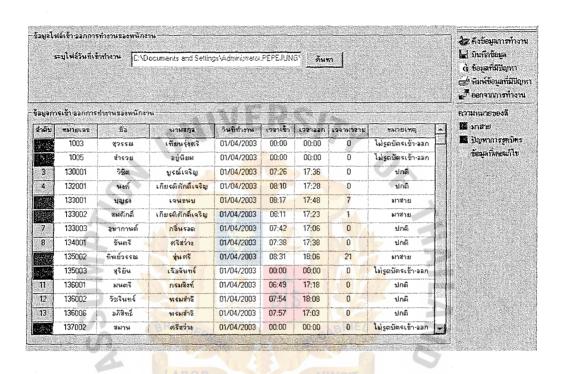

- The company information form is contained the general information of the company.
- There are the information about employees' department education and position in employee information form.
- We may check the check in, check out time of card employee in the time card read form and we may correct the data of working hours in this form (such as sick leave) as shown in figure D-1

In the salary calculation form, there is base salary of each employee, salary payment and summary report as shown in the figure D-2.

In the cafeteria and benefit form, there is overtime working, bonus and installation payment, which are searched from each employee code and during a period of time as shown in the figure D-3.