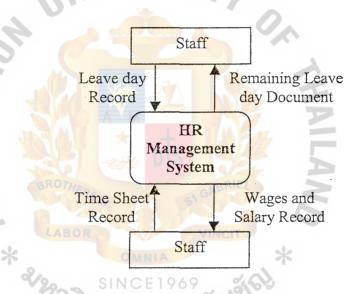

Figure 2-1 Context Diagram of Existing System

#### **System Design**

Figure 3-2 Data Flow Diagram – Level 0

Figure 3-3 Data Flow Diagram – Level 1 for Process 1

Figure 3-4 Data Flow Diagram – Level 1 for Process 2

Figure 3-5 Data Flow Diagram – Level 1 for Process 3