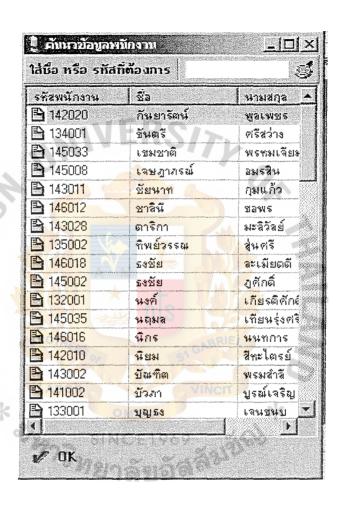

#### (c) Searching

The user can retrieve the information from searching by

- Staff identification number.
- Staff name.
- Position name.