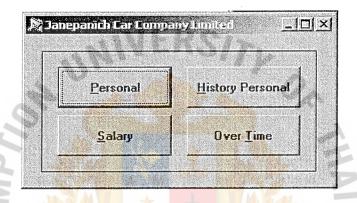

#### (4) Interface Design

When we enter the program. We may see the main page of the program when composed of computer information, Employee information, and Working Hours information. The basic functions that usually used is adding, editing, undoing, saving, searching and existing command.

- The company information form is contained the general information of the company.
- There are the information about employees' department education and position in employee information form.
- We may check the check in, check out time of card employee in the time card read form and we may correct the data of working hours in this form (such as sick leave) as shown in figure D-1

In the salary calculation form, there is base salary of each employee, salary payment and summary report as shown in the figure D-2.

In the cafeteria and benefit form, there is overtime working, bonus and installation payment, which are searched from each employee code and during a period of time as shown in the figure D-3.