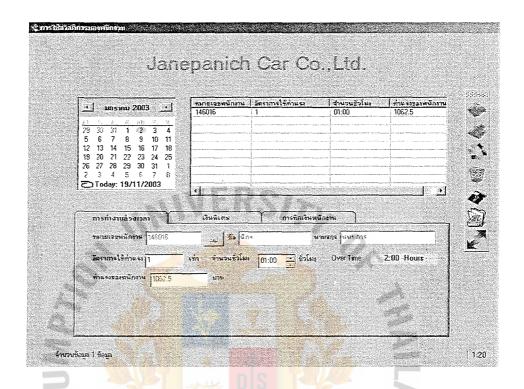

- The company information form is contained the general information of the company.
- There are the information about employees' department education and position in employee information form.
- We may check the check in, check out time of card employee in the time card read form and we may correct the data of working hours in this form (such as sick leave) as shown in figure D-1