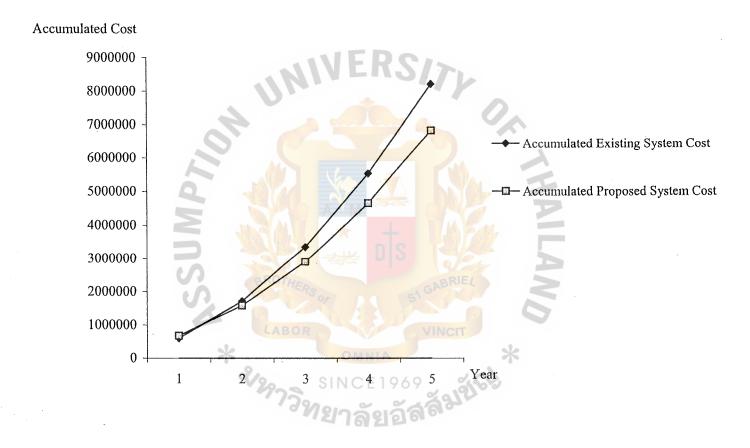

# (c) The Comparison of Accumulated System Costs Between Existing System and Proposed System

Table 4-3 Accumulated System Costs of Existing System for 5 Years, Baht.

| Year | Total Annual Cost | Accumulated Cost |
|------|-------------------|------------------|
| 1    | 594,718.00        | 594,718.00       |
| 2    | 1,114,558.00      | 1,709,276.00     |
| 3    | 1,635,478.00      | 3,344,754.00     |
| 4    | 2,158,768.00      | 5,503,522.00     |
| 5    | 2,678,593.00      | 8,182,115.00     |

Table 4-4 Accumulated System Costs of Proposed System for 5 Years, Baht.

| Year | Total Annual Cost | Accumulated Cost |
|------|-------------------|------------------|
| 1 *  | 721,308.00        | 721,308.00       |
| 2    | 941,938.00        | 1,663,246.00     |
| 3    | 1,362,418.00      | 3,025,664.00     |
| 4    | 1,788,008.00      | 4,813,672.00     |
| 5    | 2,209,308.00      | 7,022,980.00     |

Table 4-5 The comparison of Accumulated System Costs, Baht.

| Vaca | Accumulated System Costs of | Accumulated System Costs of |
|------|-----------------------------|-----------------------------|
| Year | Existing System             | Proposed System             |
| 1    | 594,718.00                  | 721,308.00                  |
| 2    | 1,709,276.00                | 1,663,246.00                |
| 3    | 3,344,754.00                | 3,025,664.00                |
| 4    | 5,503,522.00                | 4,813,672.00                |
| 5    | 8,182,115.00                | 7,022,980.00                |

Figure 3-1 Break-even Analysis

#### Break-even analysis

When we compare the accumulated existing system cost and the accumulated proposed system cost by plot the graph. We may see the difference between these two systems

We plan to change the operating system from Window 2000 to Window 2000 NT server and install the necessary application which are Visual Basic 6.0, SQL server 2000, and Crystal report.

We have to pay for software license at first time we initial the program. A few months later we may save manpower cost and other stationery expenses

When we develop the proposed system, the proportion of development cost compare with the existing system cost is increased approximately +13.82 % in the first year. We will find 7.82%, 13.46%, 15.71%, and 16.83% cost of saving in the following 5 years, respectively.

Break-even between the developing system and the existing system is around 100,000 Baht in the second year.

\* & % 73