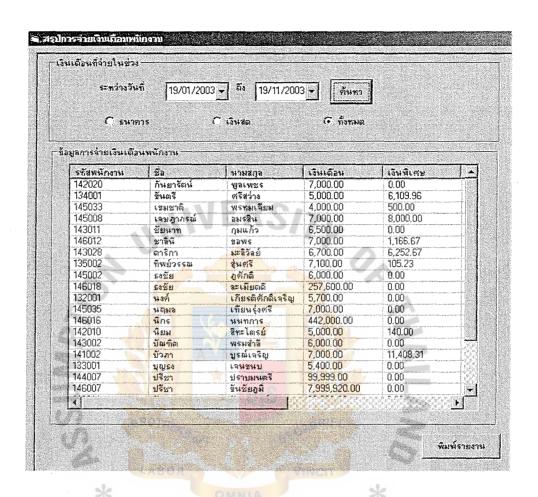

#### (5) Management report design

The program will generate these reports:

- Monthly salary information by grouping information and listed name, surname, salary, bonus, overtime and installation payment. Further more there is the total amount of payment as shown in the figure E-1
- Employee within salary slip printing which has all necessary information such as Employee ID, name, surname, department, position, bank account, base salary, overtime, bonus, leave day, installation and net salary of the month as shown in the figure E-2.