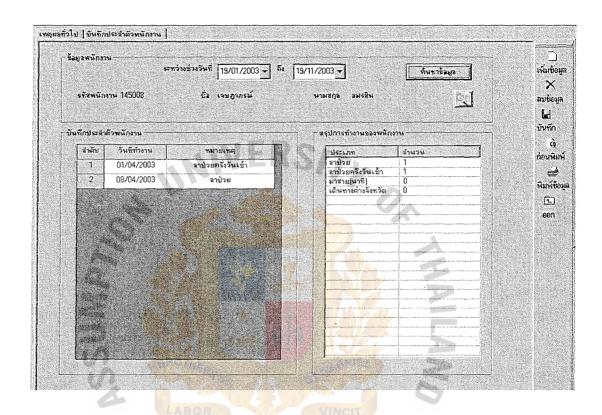

- The company information form is contained the general information of the company.
- There are the information about employees' department education and position in employee information form.
- We may check the check in, check out time of card employee in the time card read form and we may correct the data of working hours in this form (such as sick leave) as shown in figure D-1

In the salary calculation form, there is base salary of each employee, salary payment and summary report as shown in the figure D-2.

In the cafeteria and benefit form, there is overtime working, bonus and installation payment, which are searched from each employee code and during a period of time as shown in the figure D-3.