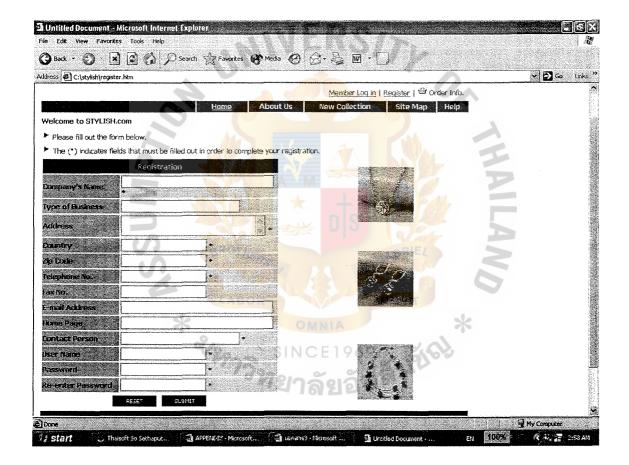

Stylish Co., Ltd. is an agent in marketing and exporting fashion accessories. The company has physical stores as a point of contact with suppliers and existing customers. Currently the company has customers based in U.S. and Japan. To facilitate the business transaction, the company considers to set up a website to be used as another contact point as well as a contact window between buyers and the company, providing a cost-effective way of marketing and selling of inexpensive accessory items. Website will also be used as a tool to introduce the company to new potential customers.