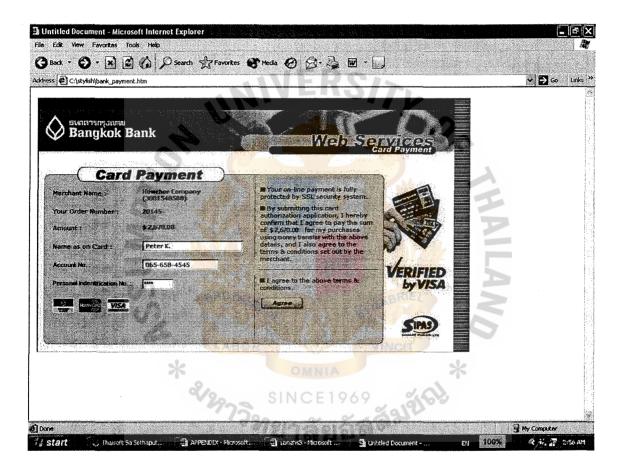

# 1.3 Scope of the Project

- To apply the knowledge on E-Commerce that have been studied to the project.
- (2) To use website as a sales window together with physical store.
- (3) To implement marketing plan by considering target market, market strategies and conducting SWOT of the business.
- (4) To offer products to overseas customers and to receive orders through website as another sales channel while still keep the traditional way of sales.
- (5) To do sales promotion through website.
- (6) To provide convenient payment method by using online payment (credit card) and offline payment (transfer money).
- (7) To update products and relating promotion from time to time.
- (8) To do cost and revenue analysis and break-even analysis.