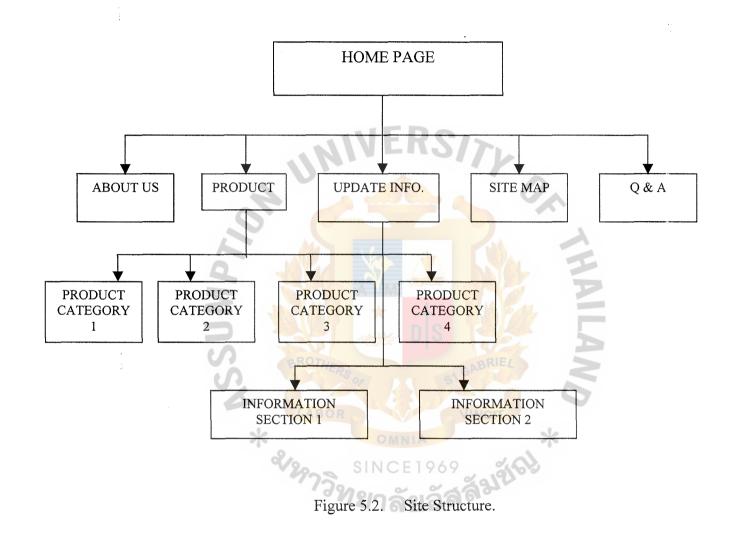

# LIST OF FIGURES

| Figure |                                                             | Page |
|--------|-------------------------------------------------------------|------|
| 3.1.   | Home Page of 123Accessories.com                             | 10   |
| 3.2.   | Home Page of thaiHand-Made.com (Grip)                       | 13   |
| 3.3.   | Home Page of Thaihobby.com/Eliva (Eliva)                    | 15   |
| 3.4.   | Home Page of Thaigem.com                                    | 17   |
| 3.5.   | Home Page of Suanphlu.com                                   | 19   |
| 5.1.   | Prototype of Stylish.com                                    | 47   |
| 5.2.   | Site Structure                                              | 51   |
| 5.3.   | Relationship among Site Structure, Database and Back Office | 55   |
| 6.1.   | Home Page of eCombot.com                                    | 58   |
| 6.2.   | Home Page of Thaimarketcenter.com                           | 61   |
| 6.3.   | Break-even Analysis Chart                                   | 70   |
|        | LABOR                                                       |      |
|        | * OMNIA *                                                   |      |
|        | SINCE 1969                                                  |      |
|        | <i>่งท</i> ยาลัยอัสลิ <sup>3</sup>                          |      |