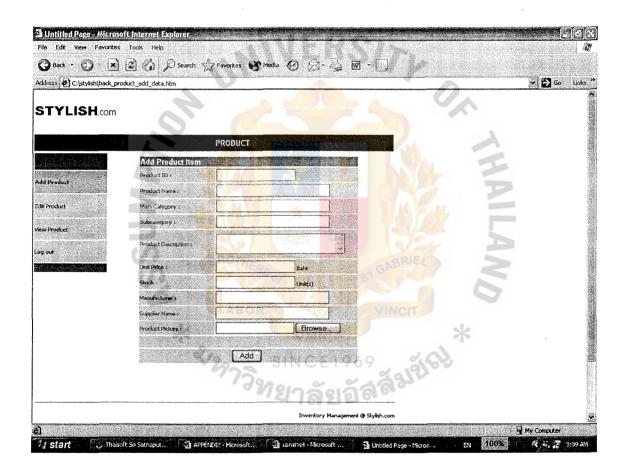

#### 1.4 Deliverables

Deliverables for this project will be as follows :

- (1) The final report covers the scope as mentioned in previous topic.
- (2) The E-Commerce website prototype which consists of product information such as product description, price, delivery information, etc. All product items will be updated frequently.