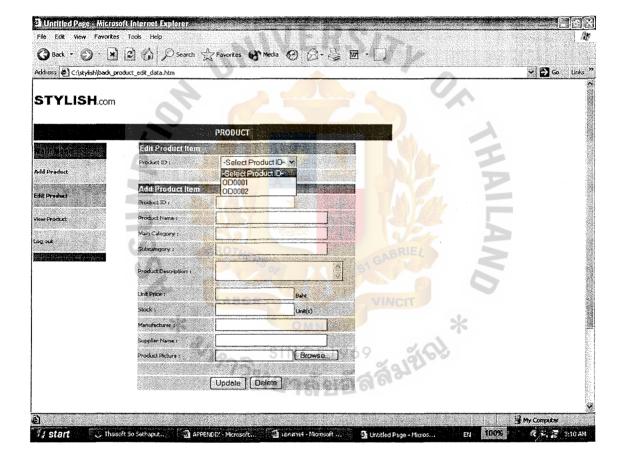

#### 1.4 Deliverables

Deliverables for this project will be as follows :

- (1) The final report covers the scope as mentioned in previous topic.
- (2) The E-Commerce website prototype which consists of product information such as product description, price, delivery information, etc. All product items will be updated frequently.