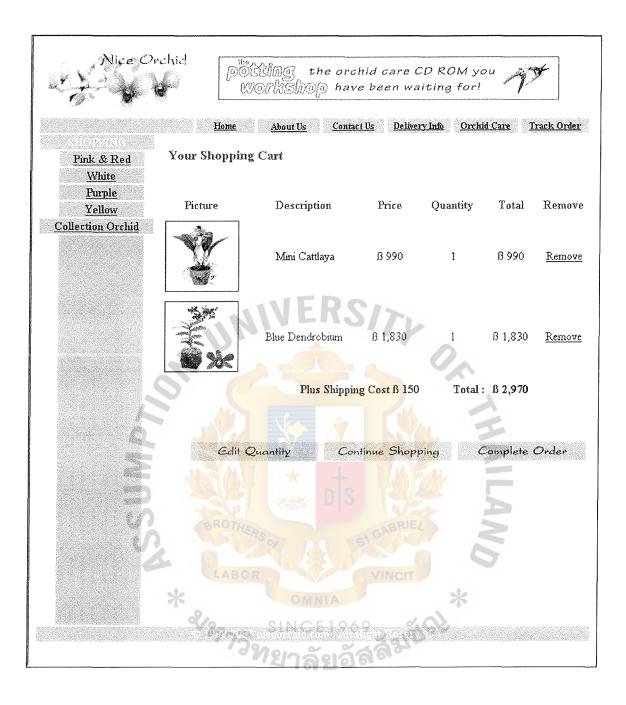

Figure 4.22. Detail of each orchid in Yellow Category.

Figure 4.23. Collection orchids Shopping Page of Niceorchid.com.

Figure 4.24. Detail of each orchid in Collection orchids Category.

Figure 4.25. Shopping Cart Page of Niceorchid.com.