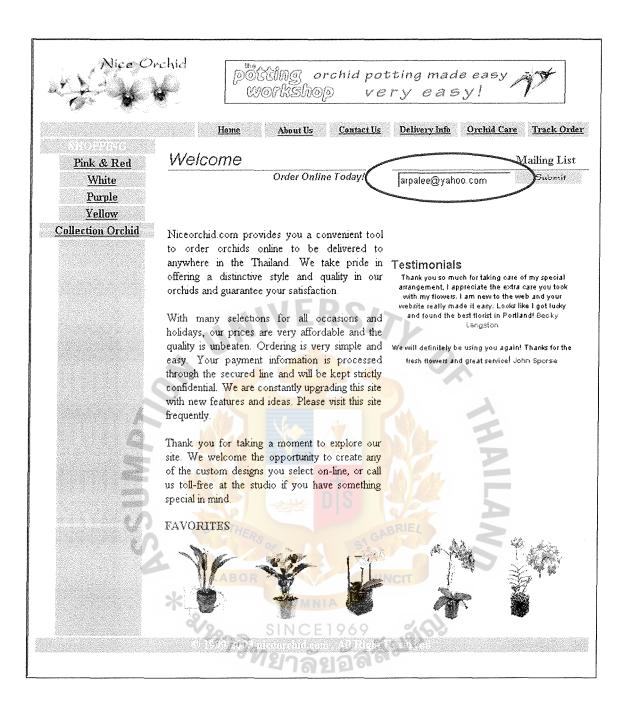

## Final Web Design

orchid potting made ÛMA workshop About Us Contact Us Delivery Info Orchid Care Track Order Home Welcome **Mailing List** Pink & Red Order Online Today! Submit White Purple Yellow Collection Orchid Niceorchid.com provides you a convenient tool to order orchids online to be delivered to anywhere in the Thailand. We take pride in Testimonials Thank you so much for taking care of my special arrangement, I appreciate the extra care you took with my flowers. I am new to the web and your website really made it easy. Looks like I got lucky offering a distinctive style and quality in our orchids and guarantee your satisfaction. With many selections for all occasions and and found the best florist in Portland! Becky Langston holidays, our prices are very affordable and the quality is unbeaten. Ordering is very simple and We will definitely be using you again! Thanks for the easy. Your payment information is processed fiesh flowers and great service! John Sporse through the secured line and will be kept strictly confidential. We are constantly upgrading this site with new features and ideas. Please visit this site frequently. Thank you for taking a moment to explore our site We welcome the opportunity to create any of the custom designs you select on-line, or call us toll-free at the studio if you have something special in mind. FAVORITES

Figure 4.6. Home Page of Niceorchid.com.

Figure 4.7. Profile Page of Niceorchid.com.

Figure 4.8. Contact Us Page of Niceorchid.com.

Figure 4.9. Delivery Info Page of Niceorchid.com.

Figure 4.10. Orchid Care - Cattleya Page of Niceorchid.com.