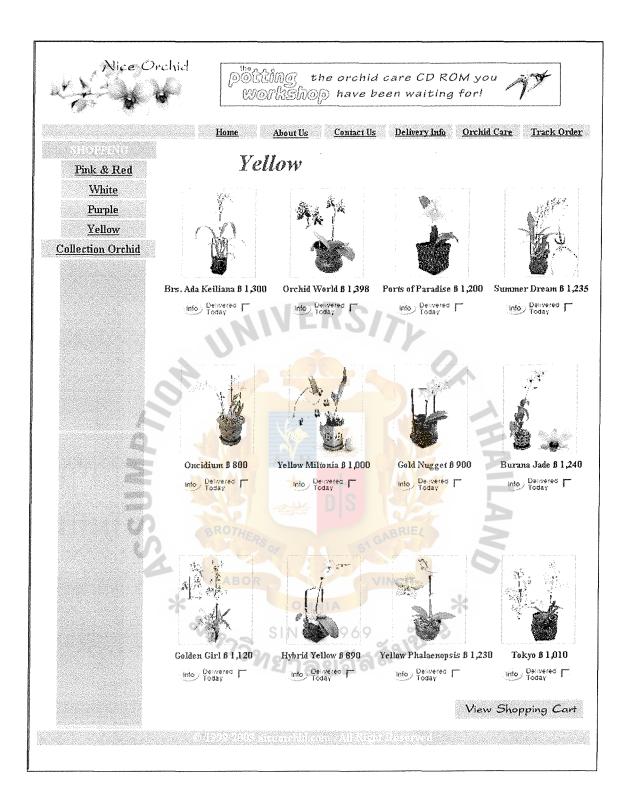

# St. Gabriei's Library, Au

Figure 4.18. Detail of each orchid in White Category.

Figure 4.19. Purple orchids Shopping Page of Niceorchid.com.

Figure 4.20. Detail of each orchid in Purple Category.

Figure 4.21. Yellow orchids Shopping Page of Niceorchid.com.

Figure 4.22. Detail of each orchid in Yellow Category.

Figure 4.23. Collection orchids Shopping Page of Niceorchid.com.

Figure 4.24. Detail of each orchid in Collection orchids Category.

Figure 4.25. Shopping Cart Page of Niceorchid.com.