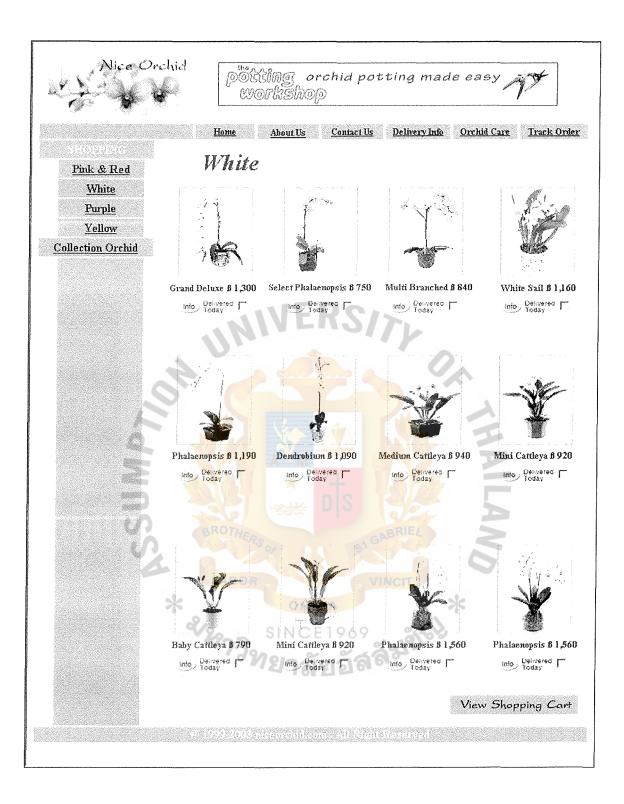

Figure 4.15. Pink and Red orchids Shopping Page of Niceorchid.com.

Figure 4.16. Detail of each orchid in Pink & Red Category.

Figure 4.17. White orchids Shopping Page of Niceorchid.com.

# St. Gabriei's Library, Au

Figure 4.18. Detail of each orchid in White Category.

Figure 4.19. Purple orchids Shopping Page of Niceorchid.com.

Figure 4.20. Detail of each orchid in Purple Category.

Figure 4.21. Yellow orchids Shopping Page of Niceorchid.com.