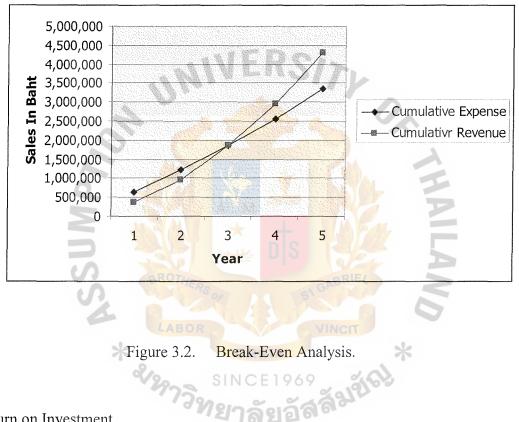

#### 3.7 Finance

Break-even Analysis

The Break-even point is the period when funds go out and funds go in interest exact at zero. The company anticipated investment cost in the first three years to excessd the revenue therefore; the company incurred a total net lost of 271,800 Baht of

the first year and 262,550 Baht of second year of all overall operating income according to Table 3.2 Expense and Revenue Summary. However, for the company to break-even the company must maintain equally total expenses to total revenue. break-even which is shown in Figure 3.2 in the third year of the operation the company will realize the break-even.

| Table 3.2. | Expense and Revenue Summary. |  |
|------------|------------------------------|--|
|            |                              |  |

According to the expense and revenue summary, we can see that return on investment period is a period when total net income exceeded total expense.