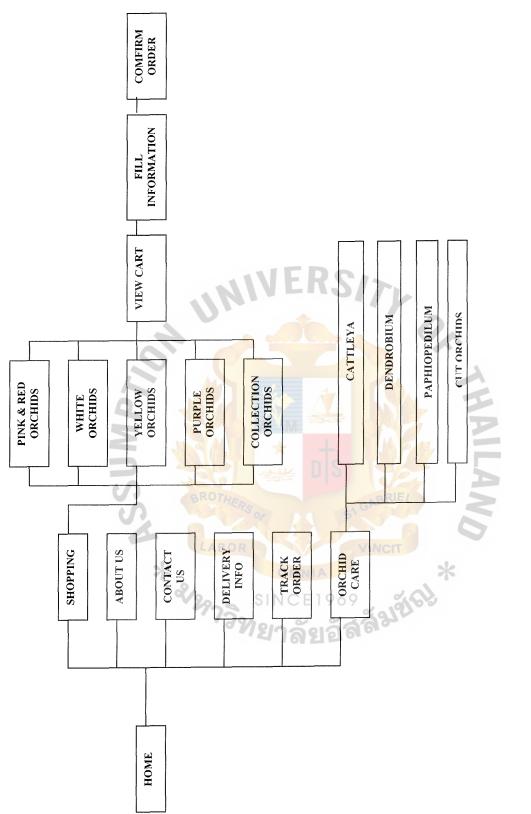

## 4.1 Site Content

Figure 4.1. Page Layout of niceorchid.com.

Figure 4.2. Design Sketch of niceorchid.com.

Section 1: HEADER The site header is the standard header we have been using all along. It shows the logo of web site, the name of the current page and banner.

Section 2: SITE NAVIGATOR Our standard site navigation links go here.

Section 3: CATEGORY NAVIGATOR Here we will show the navigation path from the shopping by show category follow color of orchids that make it easy to find orchids, and make it even easier to buy.

Section 4: PRODUCT LIST This is where we print out the products that are available for sale under the current category. When a user clicks on a product, they should be taken to the product details page where we display detailed information about the product. We also provide a link here for the user to add the items into the shopping cart.

Section 5: FOOTER Our standard footer that contains the cheesy slogan.

Now that we understand how we should build our product catalog, let's shift our attention to the shopping cart. What exactly is a shopping cart, and how should it be built? A shopping cart is simply a list of products that the customer wants to buy, so it turns out to be really easy to build. In fact, our shopping cart will just be an associative array of product ID's and quantities, and it will be stored as a session variable.

Figure 4.3. Site Structure