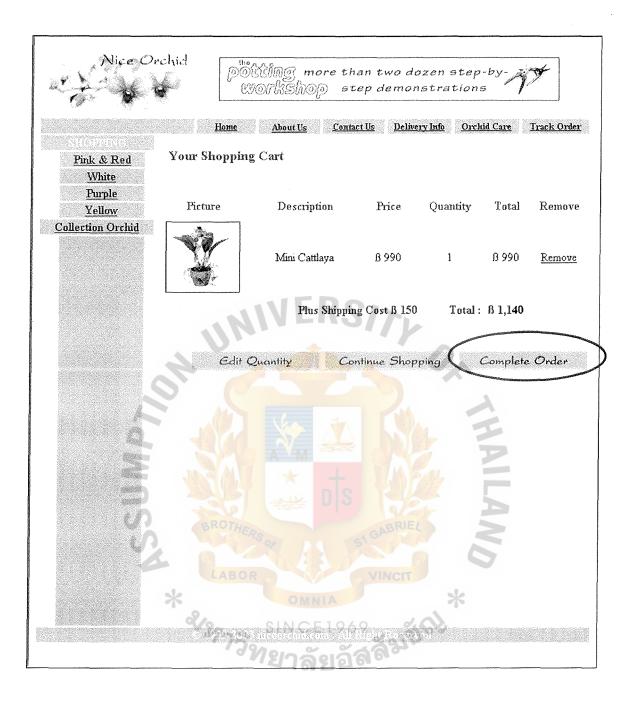

Figure 4.22. Detail of each orchid in Yellow Category.

Figure 4.23. Collection orchids Shopping Page of Niceorchid.com.

Figure 4.24. Detail of each orchid in Collection orchids Category.

Figure 4.25. Shopping Cart Page of Niceorchid.com.