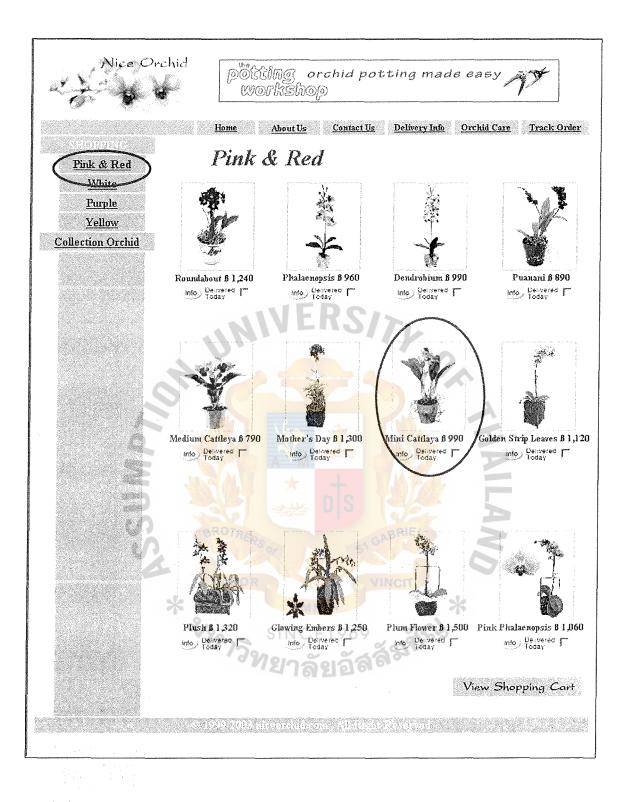

Figure 4.15. Pink and Red orchids Shopping Page of Niceorchid.com.

Figure 4.16. Detail of each orchid in Pink & Red Category.

Figure 4.17. White orchids Shopping Page of Niceorchid.com.

## 5.2 **Project Testing**

Create Scenario

Situation:

Now Arpa is looking for the pink orchid for Tidwichia's birthday. Her friend suggest Arpa to visit our web site: <u>www.niceorchid.com</u> in the Shopping "Pink & Red" section. There, she can view both pink and red orchids with the enlarge photo together with the product details.