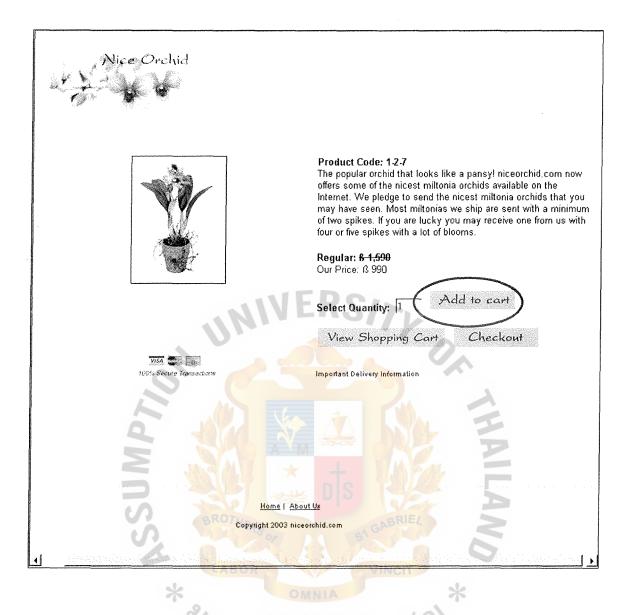

Figure 4.15. Pink and Red orchids Shopping Page of Niceorchid.com.

Figure 4.16. Detail of each orchid in Pink & Red Category.

Figure 4.17. White orchids Shopping Page of Niceorchid.com.

## 5.2 **Project Testing**

Create Scenario

Situation:

Now Arpa is looking for the pink orchid for Tidwichia's birthday. Her friend suggest Arpa to visit our web site: <u>www.niceorchid.com</u> in the Shopping "Pink & Red" section. There, she can view both pink and red orchids with the enlarge photo together with the product details.