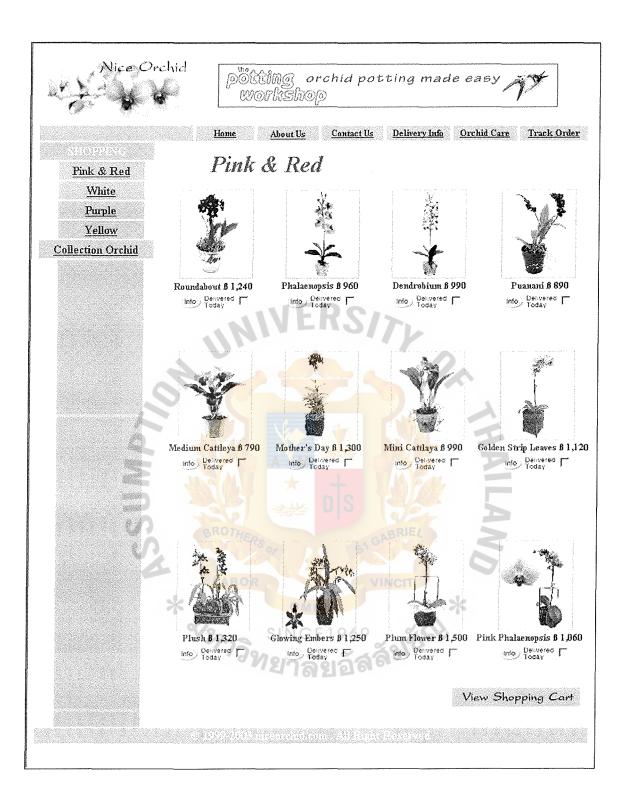

Figure 4.15. Pink and Red orchids Shopping Page of Niceorchid.com.

Figure 4.16. Detail of each orchid in Pink & Red Category.

Figure 4.17. White orchids Shopping Page of Niceorchid.com.