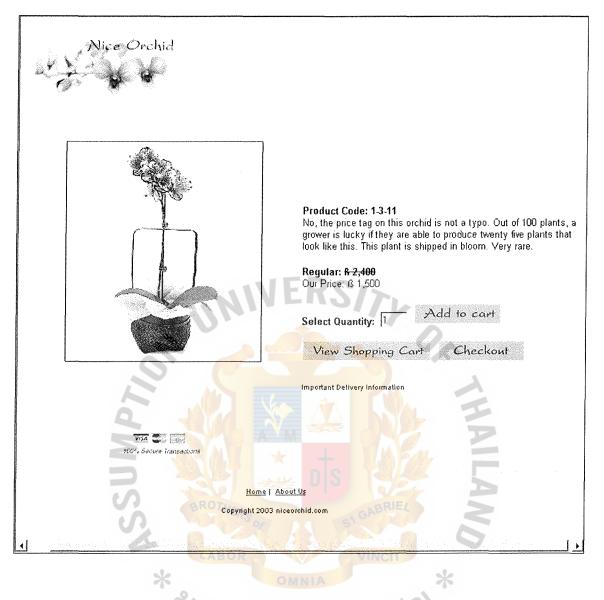

Figure 4.15. Pink and Red orchids Shopping Page of Niceorchid.com.

Figure 4.16. Detail of each orchid in Pink & Red Category.

Figure 4.17. White orchids Shopping Page of Niceorchid.com.