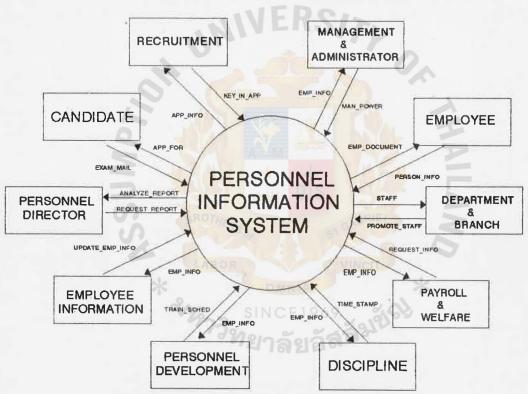

2.2.1. Human Resource management division.

It is divided into three sections.

- 2.2.1.1. Recruitment section.
- 2.2.1.2. Employee Information section.
- 2.2.1.3. Management and administration section.

FIGRUE 2.3 EXISTING SYSTEM CONTEXT DIAGRAM

## 2.3. ANALYSIS OF THE EXISTING SYSTEM

Along with the function of the Human Resource management division and with interviewing the staff in this division, could analysis the existing system that is shown in the context diagram (figure 2.3) and data flow diagram level 0 (figure 2.4).

### 2.4. PROBLEMS OF THE EXISTING SYSTEM

After discussion with the official involved the problems can be identified as follows : -

2.4.1. The existing information system can not provide timely and accurate to the management and the officers. Such as the management and administration section wants to transfer any employee to any position for appropriate work. It take the