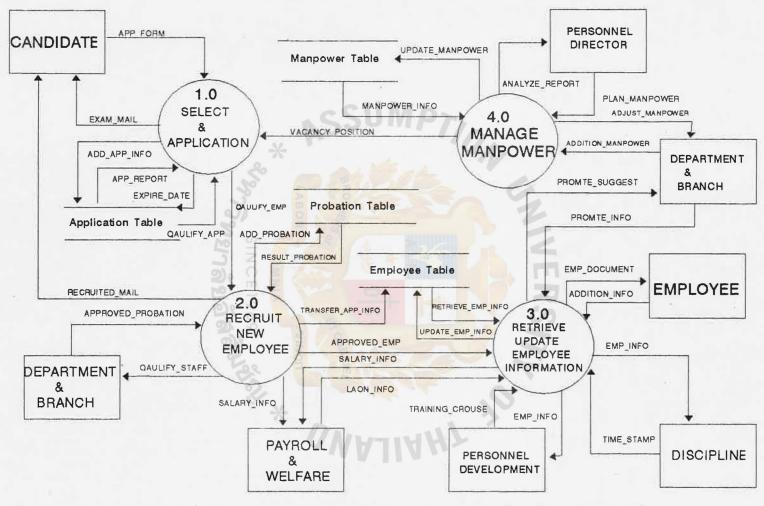

## 3.2.4 Process design

With analyzing the existing system, current problem, all document available and observing work procedure was used as a basic for designing process of proposed system.

The process was designed by imitating work procedure of the Human Resource management division. The overview of process was shown by the context diagram and data flow diagram in figure 3.1 through figure 3.5.

FIGRUE 3.1 PROPOSED SYSTEM CONTEXT DIAGRAM

FIGURE 3.2 PROPOSED SYSTEM DATAFLOW DIAGRAM LEVEL 0

FIGURE 3.3 SELECTED AN APPLICATION DATA FLOW LEVEL 1

FIGURE 3.4 RECRUITED NEW EMPLOYEE DATA FLOW DIGRAM LEVEL 1

FIGURE 3.5 RETRIEVE AND UPDATE EMPLOYEE INFORMATION DATA FLOW LEVEL 1

FIGURE 3.6 MANAGE MANPOWER DATA FLOW DIAGRAM LEVEL 1

# ABAC GRADIIATE SCHOOL LIBRARY

The activity of process in data flow diagram level 0 was shown as following :

There are 4 process in data flow diagram.

## Process 1.1 Select an application.

- Recording and updating the application information.
- Receiving the requested staff for vacancy position from other department and branch.
- Mailing letter of calling for examination and interview.
- Announcing required position to public, if it isn't in application table.
- Printing the application information report.
- Canceling the expire date application and recruited application.
- Preparing the examination that is twice a year.
- Producing result of examination or interview to recruitment process.
- Searching the qualify application from table file.

## Process 2.0 Recruit new employee

- Receive the approve examination from selected an application.
- Mailing or informing the recruitment and appointed for medical testing.
- Setting employee ID and probation information.
- Passing new employee to qualified branch and department.
- Printing new employee information for salary section and training section.
- Evaluate probation and proposed the approved probation to the personnel director.
- Transferring the approved employee's information to employee table file.

## Process 3.0 Retrieved and updated employee information.

- Recording the additional information of new employee which is not in the application table file the data that would be recorded into the employee table file as follow:

- @ Position holding information.
- @ Personnel information.
- @ Family information.
- @ Education and training information.
- @ Parent information.
- @ Experience information.
- @ Medical information.
- @ Loan information.
- @ Leaving attended information.
- @ Punish information.
- @ History movement information.
- Would update the above information if it was changed.
- Producing the request document from the above information such as employee's ap proved salary, employee approved experience.
- Producing the request report for the personnel director.

## Process 4.0 Managed manpower.

Updating manpower table file after the approved play of reorganized position.

- Preparing of recruitment new employee for vacancy position.
- Analyzing and evaluation of requested new employee for branch and department.
- Analyzing and evaluation of promotion from branch and producing the suggestion of the promotion.