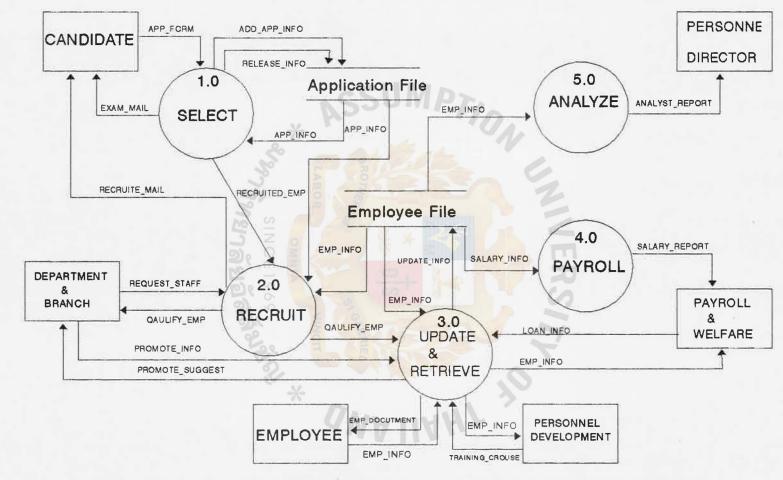

## 3.2.4 Process design

With analyzing the existing system, current problem, all document available and observing work procedure was used as a basic for designing process of proposed system.

The process was designed by imitating work procedure of the Human Resource management division. The overview of process was shown by the context diagram and data flow diagram in figure 3.1 through figure 3.5.

FIGRUE 3.1 PROPOSED SYSTEM CONTEXT DIAGRAM

FIGURE 3.2 PROPOSED SYSTEM DATAFLOW DIAGRAM LEVEL 0

FIGURE 3.3 SELECTED AN APPLICATION DATA FLOW LEVEL 1

FIGURE 3.4 RECRUITED NEW EMPLOYEE DATA FLOW DIGRAM LEVEL 1

# ABAC GRADIIATE SCHOOL LIBRARY

The activity of process in data flow diagram level 0 was shown as following :

There are 4 process in data flow diagram.

## Process 1.1 Select an application.

- Recording and updating the application information.
- Receiving the requested staff for vacancy position from other department and branch.
- Mailing letter of calling for examination and interview.
- Announcing required position to public, if it isn't in application table.
- Printing the application information report.
- Canceling the expire date application and recruited application.
- Preparing the examination that is twice a year.
- Producing result of examination or interview to recruitment process.
- Searching the qualify application from table file.

## Process 2.0 Recruit new employee

- Receive the approve examination from selected an application.
- Mailing or informing the recruitment and appointed for medical testing.
- Setting employee ID and probation information.
- Passing new employee to qualified branch and department.
- Printing new employee information for salary section and training section.
- Evaluate probation and proposed the approved probation to the personnel director.
- Transferring the approved employee's information to employee table file.

## Process 3.0 Retrieved and updated employee information.

- Recording the additional information of new employee which is not in the application table file the data that would be recorded into the employee table file as follow:

## Process 4.0 Managed manpower.

Updating manpower table file after the approved play of reorganized position.

- Preparing of recruitment new employee for vacancy position.
- Analyzing and evaluation of requested new employee for branch and department.
- Analyzing and evaluation of promotion from branch and producing the suggestion of the promotion.