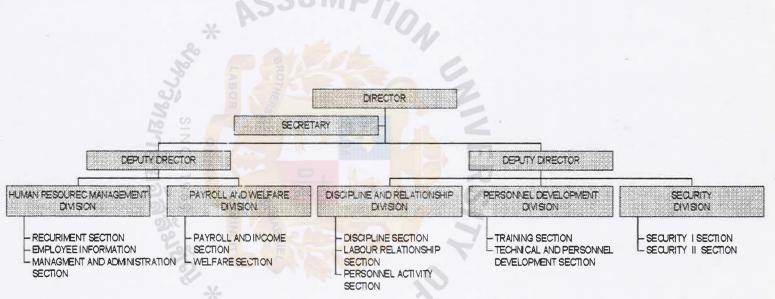

## **BANK ORGANIZATION STRUCTURE**

FIGURE 2.1 BANK ORGANIZATION STRUCTURE CHART

-1

FIGURE 2.2 PERSONNEL DEPARTMENT STRUCTURE CHART

The area under study is the personnel department. The organization structure of this department has shown in figure 2.2.

The organization structure of the personnel department divided into 5 divisions as follow:

2.2.1. Human Resource management division.

It is divided into three sections.

- 2.2.1.1. Recruitment section.
- 2.2.1.2. Employee Information section.
- 2.2.1.3. Management and administration section.

FIGRUE 2.3 EXISTING SYSTEM CONTEXT DIAGRAM

# ABAC GRADUATE SCHOOL LIBRARY

581 0.9

2.2.2. Payroll and Welfare Division.

It is divided into two section.

2.2.2.1. Payroll and income section.

2.2.2.2. Welfare section.

2.2.3. Discipline and personnel relationship division.

It is divided into three section.

2.2.3.1. Discipline section.

2.2.3.2. Labor relationship section.

2.2.3.3. Personnel activity section.

2.2.4. Personnel development division.

It is divided into two section.

2.2.4.1. Training section.

2.2.4.2. Technical and personnel development section.

## 2.2.5. Security division.

It is divided into two section.

2.2.5.1. Security 1

2.2.5.2. Security II

The system analysised in this project emphasized in the Human Resource management division. The functions of this division can classified by the section as follow: