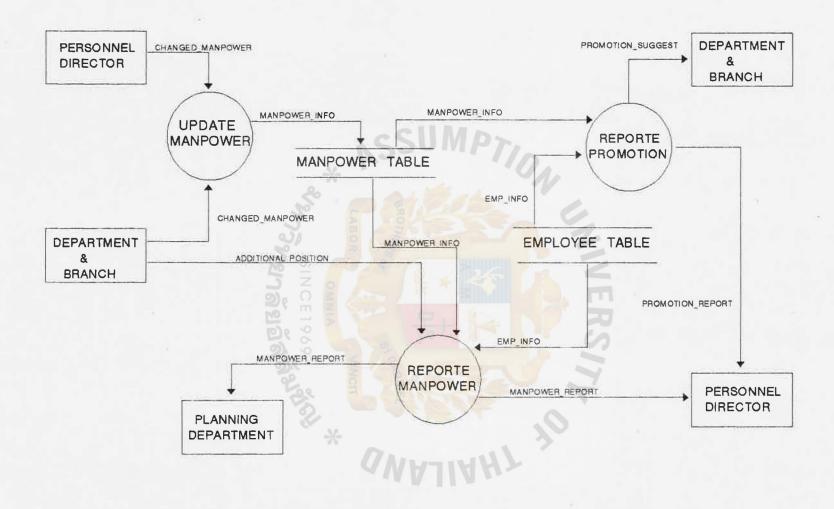

## 3.2.4 Process design

With analyzing the existing system, current problem, all document available and observing work procedure was used as a basic for designing process of proposed system.

The process was designed by imitating work procedure of the Human Resource management division. The overview of process was shown by the context diagram and data flow diagram in figure 3.1 through figure 3.5.

FIGURE 3.5 RETRIEVE AND UPDATE EMPLOYEE INFORMATION DATA FLOW LEVEL 1

FIGURE 3.6 MANAGE MANPOWER DATA FLOW DIAGRAM LEVEL 1

## Process 4.0 Managed manpower.

Updating manpower table file after the approved play of reorganized position.

- Preparing of recruitment new employee for vacancy position.
- Analyzing and evaluation of requested new employee for branch and department.
- Analyzing and evaluation of promotion from branch and producing the suggestion of the promotion.