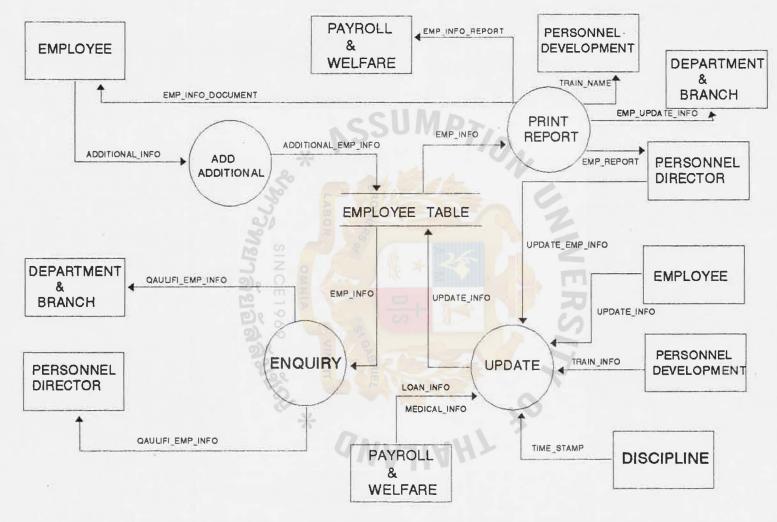

## 3.2.4 Process design

With analyzing the existing system, current problem, all document available and observing work procedure was used as a basic for designing process of proposed system.

The process was designed by imitating work procedure of the Human Resource management division. The overview of process was shown by the context diagram and data flow diagram in figure 3.1 through figure 3.5.

FIGRUE 3.1 PROPOSED SYSTEM CONTEXT DIAGRAM

FIGURE 3.2 PROPOSED SYSTEM DATAFLOW DIAGRAM LEVEL 0

FIGURE 3.3 SELECTED AN APPLICATION DATA FLOW LEVEL 1

FIGURE 3.4 RECRUITED NEW EMPLOYEE DATA FLOW DIGRAM LEVEL 1

FIGURE 3.5 RETRIEVE AND UPDATE EMPLOYEE INFORMATION DATA FLOW LEVEL 1

FIGURE 3.6 MANAGE MANPOWER DATA FLOW DIAGRAM LEVEL 1

# ABAC GRADIIATE SCHOOL LIBRARY

The activity of process in data flow diagram level 0 was shown as following :

There are 4 process in data flow diagram.

## Process 3.0 Retrieved and updated employee information.

- Recording the additional information of new employee which is not in the application table file the data that would be recorded into the employee table file as follow:

- @ Position holding information.
- @ Personnel information.
- @ Family information.
- @ Education and training information.
- @ Parent information.
- @ Experience information.
- @ Medical information.
- @ Loan information.
- @ Leaving attended information.
- @ Punish information.
- @ History movement information.
- Would update the above information if it was changed.
- Producing the request document from the above information such as employee's ap proved salary, employee approved experience.
- Producing the request report for the personnel director.

## Process 4.0 Managed manpower.

Updating manpower table file after the approved play of reorganized position.

- Preparing of recruitment new employee for vacancy position.
- Analyzing and evaluation of requested new employee for branch and department.
- Analyzing and evaluation of promotion from branch and producing the suggestion of the promotion.