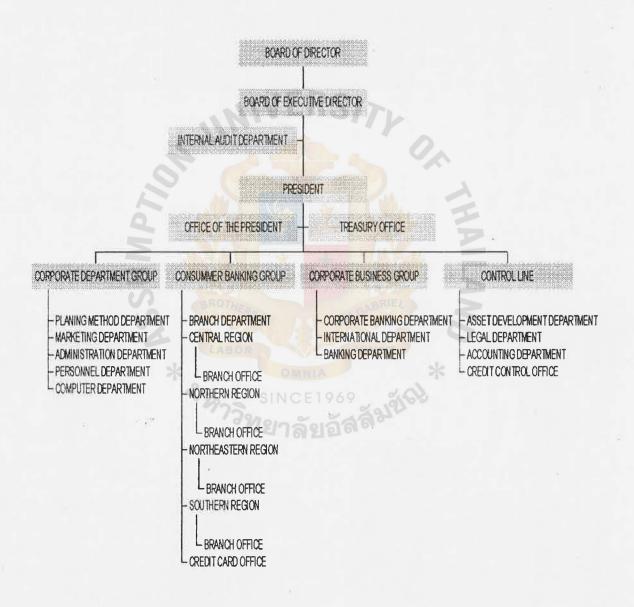

To day, The Bank remains a full-services player in Thailand's rapidly growing commercial banking sector and now rank as the nation's tenth largest bank as measured by total assets. There are branches in 164 location thoughout Thailand. Of these, 40 branch locate in Bangkok and around of Bangkok and 120 branch locate in provincsion with the large number of branch, there are employee to 5,000 in the head office and branch. The management structure can view by the organization structure that has shown in figure 2.1.

## **BANK ORGANIZATION STRUCTURE**

FIGURE 2.1 BANK ORGANIZATION STRUCTURE CHART

-1

FIGURE 2.2 PERSONNEL DEPARTMENT STRUCTURE CHART