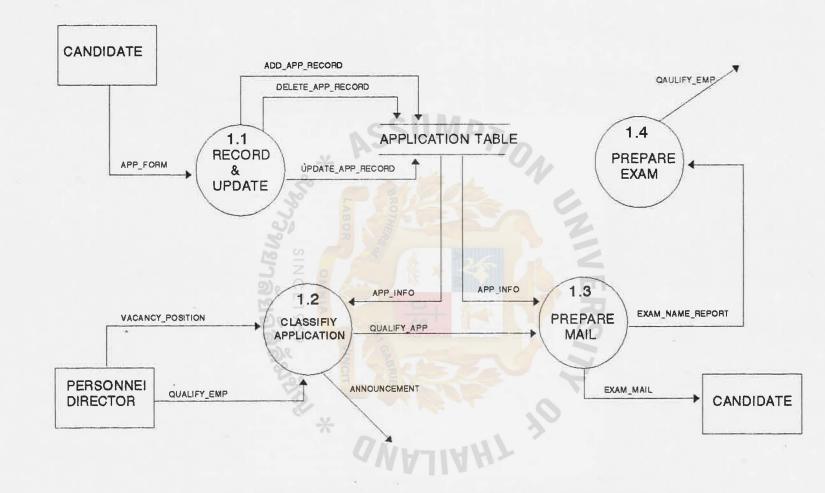

FIGRUE 3.1 PROPOSED SYSTEM CONTEXT DIAGRAM

FIGURE 3.2 PROPOSED SYSTEM DATAFLOW DIAGRAM LEVEL 0

FIGURE 3.3 SELECTED AN APPLICATION DATA FLOW LEVEL 1

FIGURE 3.4 RECRUITED NEW EMPLOYEE DATA FLOW DIGRAM LEVEL 1

## Process 1.1 Select an application.

- Recording and updating the application information.
- Receiving the requested staff for vacancy position from other department and branch.
- Mailing letter of calling for examination and interview.
- Announcing required position to public, if it isn't in application table.
- Printing the application information report.
- Canceling the expire date application and recruited application.
- Preparing the examination that is twice a year.
- Producing result of examination or interview to recruitment process.
- Searching the qualify application from table file.