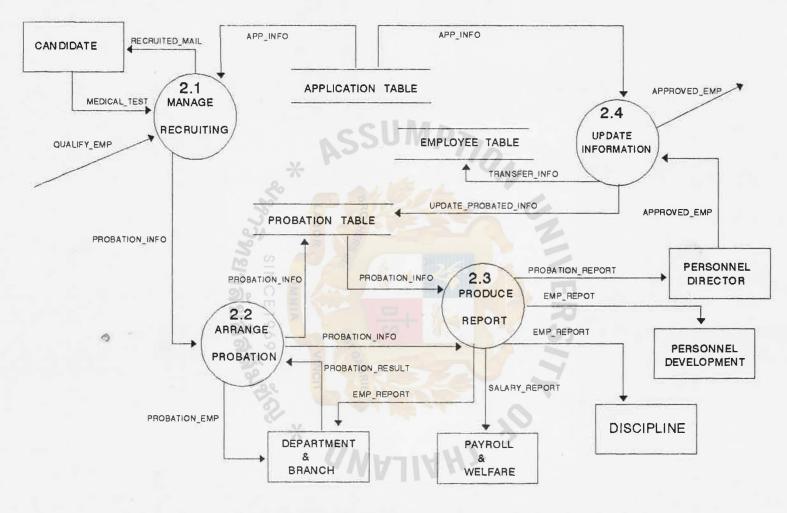

FIGRUE 3.1 PROPOSED SYSTEM CONTEXT DIAGRAM

FIGURE 3.2 PROPOSED SYSTEM DATAFLOW DIAGRAM LEVEL 0

FIGURE 3.3 SELECTED AN APPLICATION DATA FLOW LEVEL 1

FIGURE 3.4 RECRUITED NEW EMPLOYEE DATA FLOW DIGRAM LEVEL 1

## Process 2.0 Recruit new employee

- Receive the approve examination from selected an application.
- Mailing or informing the recruitment and appointed for medical testing.
- Setting employee ID and probation information.
- Passing new employee to qualified branch and department.
- Printing new employee information for salary section and training section.
- Evaluate probation and proposed the approved probation to the personnel director.
- Transferring the approved employee's information to employee table file.